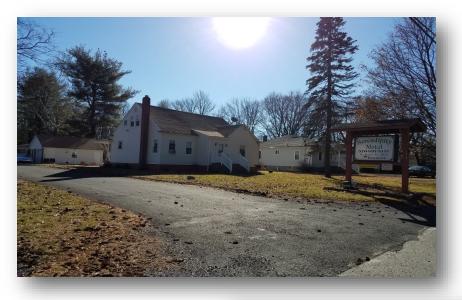

#### **Property Overview**

TACM Commercial Realty is pleased to offer this 18-unit efficiency motel investment property located in Upper Mount Bethel Township. Located just south of the Portland-Columbia bridge on Route 611. Site is approximately 9.8 acres served by on-site utilities. Improvements include 4-separate buildings consisting of 15 motel efficiency units, a residential home, apartment and laundry facilities. Paved access road, level topography, upside potential for future expansion as either apartments or additional motel units. Located in Bangor area school district.

Motel typically operates at a 93% occupancy rate. Units rented on a weekly basis, management and housekeeping staff on-site. Some capital improvements made during present ownership of 10+ years.

| SALE PRICE: \$1,500,000   | Bldg A           | Bldg B              | Bldg C            | Bldg D              |
|---------------------------|------------------|---------------------|-------------------|---------------------|
| Use:                      | Hotel/Motel      | Hotel/Motel         | Residential       | Residential         |
| LOT SIZE: 9.8 Acres       |                  |                     | Laundry/1<br>Unit | House (office)      |
| Zoning: VC / Commercial   | Onsite Utilities | Onsite<br>Utilities | Onsite Utilities  | Onsite<br>Utilities |
| Year Built                | 1979             | 1979                | 1940              | 1940                |
| Traffic Count: 50,000 ADT |                  |                     |                   |                     |
| Bldg SF:                  | 6,612            | 3,180               | 814               | 2,902               |
| Units                     | 10               | 5                   | 2                 | 1                   |
| Cooling                   | C/A              | C/A                 | C/A               | C/A                 |