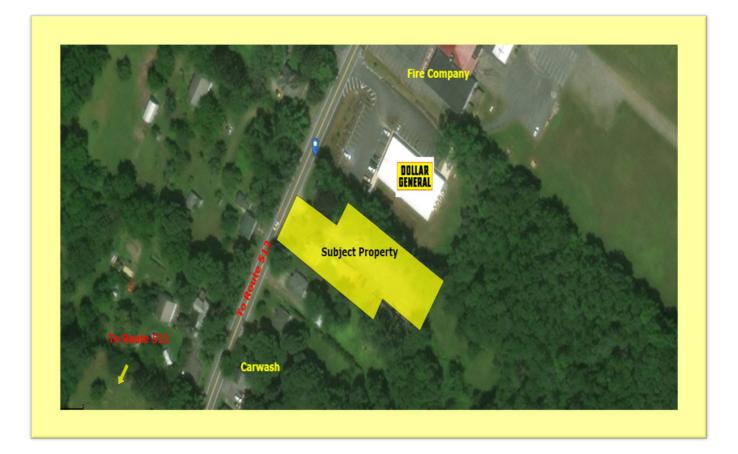

## **Location Maps**

2279 N. Delaware Drive, Mount Bethel, PA 18343

TACM Commercial Realty 2331 Route 209/Suite 5 Sciota, PA 18354 **Presented by:** 

# **Location Maps**

2279 N. Delaware Drive, Mount Bethel, PA 18343

TACM Commercial Realty 2331 Route 209/Suite 5 Sciota, PA 18354 **Presented by:**