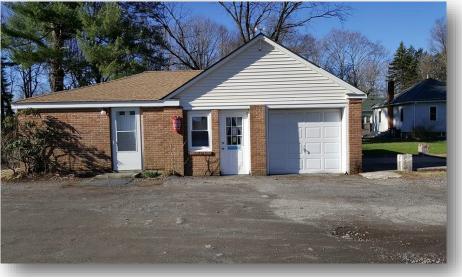

#### **Property Overview**

TACM Commercial Realty is pleased to offer this 18-unit efficiency motel investment property located in Upper Mount Bethel Township. Located just south of the Portland-Columbia bridge on Route 611. Site is approximately 9.8 acres served by on-site utilities. Improvements include 4-separate buildings consisting of 15 motel efficiency units, a residential home, apartment and laundry facilities. Paved access road, level topography, upside potential for future expansion as either apartments or additional motel units. Located in Bangor area school district.

Motel typically operates at a 93% occupancy rate. Units rented on a weekly basis, management and housekeeping staff on-site. Some capital improvements made during present ownership of 10+ years.

| SALE PRICE: \$1,500,000   | Bldg A           | Bldg B              | Bldg C            | Bldg D              |
|---------------------------|------------------|---------------------|-------------------|---------------------|
| Use:                      | Hotel/Motel      | Hotel/Motel         | Residential       | Residential         |
| LOT SIZE: 9.8 Acres       |                  |                     | Laundry/1<br>Unit | House (office)      |
| Zoning: VC / Commercial   | Onsite Utilities | Onsite<br>Utilities | Onsite Utilities  | Onsite<br>Utilities |
| Year Built                | 1979             | 1979                | 1940              | 1940                |
| Traffic Count: 50,000 ADT |                  |                     |                   |                     |
| Bldg SF:                  | 6,612            | 3,180               | 814               | 2,902               |
| Units                     | 10               | 5                   | 2                 | 1                   |
| Cooling                   | C/A              | C/A                 | C/A               | C/A                 |