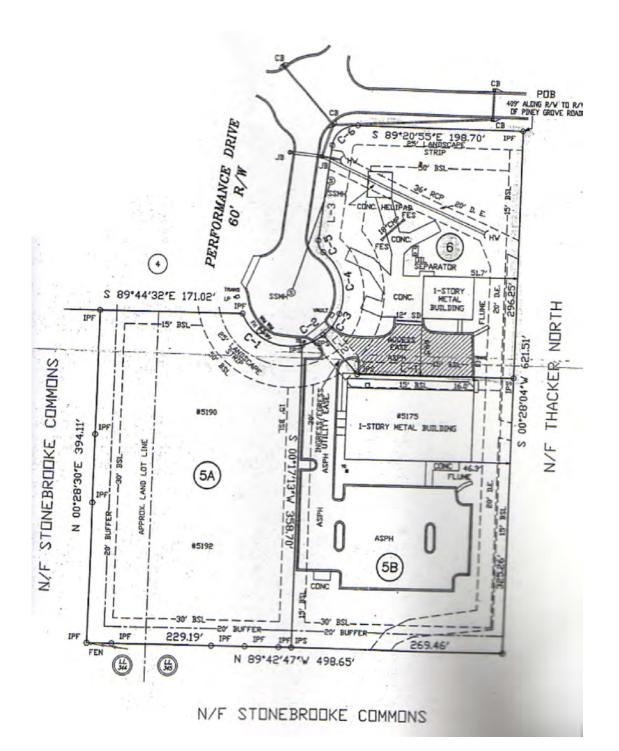

## COMMERCIAL HELIPAD IN FORSYTH COUNTY | 1.53 ACRES 5175 PERFORMANCE DRIVE CUMMING, GA 30040

**SURVEY** 