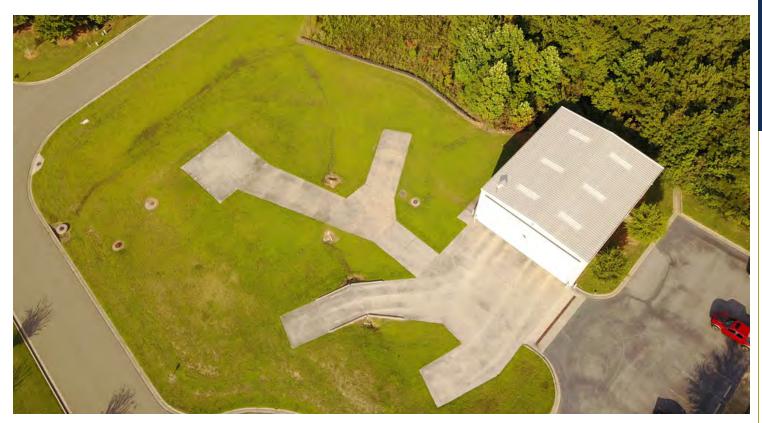

# COMMERCIAL HELIPAD IN FORSYTH COUNTY | 1.53 ACRES 5175 PERFORMANCE DRIVE CUMMING, GA 30040

#### PROPERTY OVERVIEW

An incredible opportunity to own the one and only commercial helipad in Forsyth County, Georgia, and the only commercially approved ground-based helipad in Metro Atlanta.

Currently owned by the most respected and highest rated helicopter charter service in Georgia, this unique facility has a modern 3,000 SF hanger with a bathroom and four landing pads.

Other FF8E included in the sale is an underground oil/water separator, A-frame lift, and some miscellaneous equipment. The 1.5 acre site is suitable for construction of an additional building and additional parking can be paved.