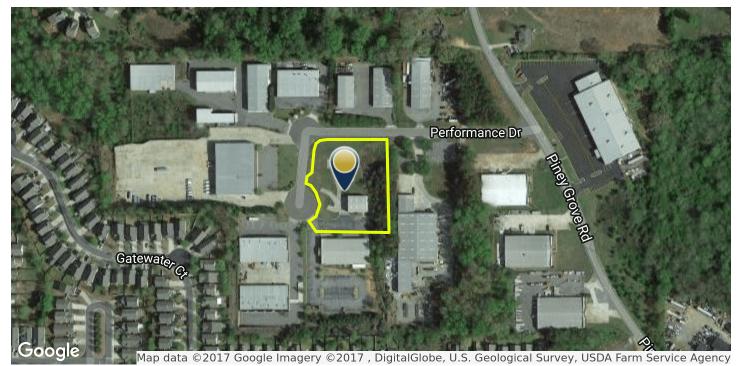

# COMMERCIAL HELIPAD IN FORSYTH COUNTY | 1.53 ACRES 5175 PERFORMANCE DRIVE CUMMING, GA 30040

PARCEL MAP