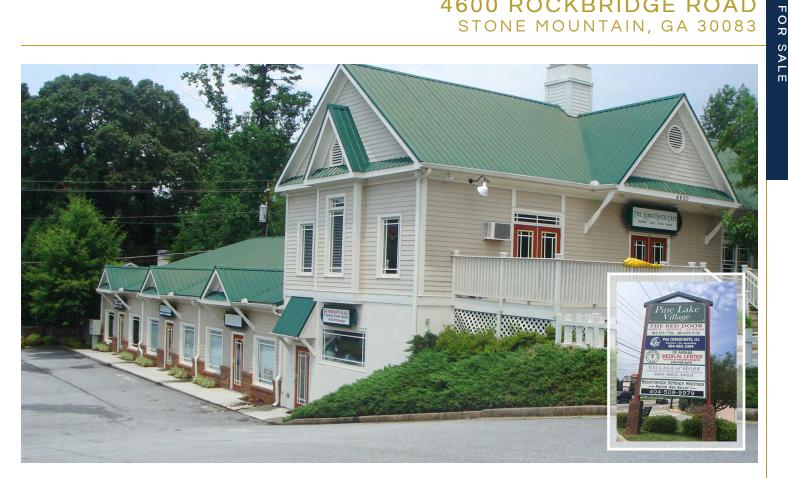

# PINE LAKE VILLAGE | 7.8% CAP RATE **4600 ROCKBRIDGE ROAD** STONE MOUNTAIN, GA 30083

### **PROPERTY HIGHLIGHTS**

- 7,116 SF commercial building offering a mix of retail and office suites
- Offered for sale at \$830,000
- 7.8% cap rate
- Attractive construction fronting Rockbridge Road
- Strong traffic count along Rockbridge Road
- Pylon signage exposure •
- Located across from the Pine Lake Post Office
- Several long term tenants •