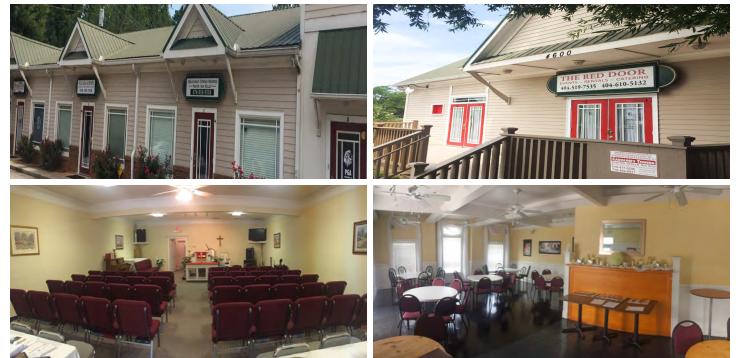

along Rockbridge Road
- Pylon signage exposure •
- Located across from the Pine Lake Post Office
- Several long term tenants •

## LOCATION OVERVIEW

Located off of Memorial Drive, outside of I 285. U.S. Post Office and new Family Dollar located just across from the site.

Property fronts entrance to Pine Lake Community.



σ



#### JOHN HARRISON 404-876-1640 x106 JHarrison@BullRealty.com BULLREALTY.COM

Information contained herein may have been provided by the seller, landlord or other outside sources. While deemed reliable, it may be estimated, projected, limited in scope and is subject to change or inaccuracies. Pertinent information should be independently confirmed prior to lease or purchase offer or within an applicable due diligence period.

### **NEARBY RETAILERS**



## PHOTOS





#### JOHN HARRISON | 404-876-1640 x106 | <u>JHarrison@BullRealty.com</u> BULLREALTY.COM

Information contained herein may have been provided by the seller, landlord or other outside sources. While deemed reliable, it may be estimated, projected, limited in scope and is subject to change or inaccuracies. Pertinent information should be independently confirmed prior to lease or purchase offer or within an applicable due diligence period.