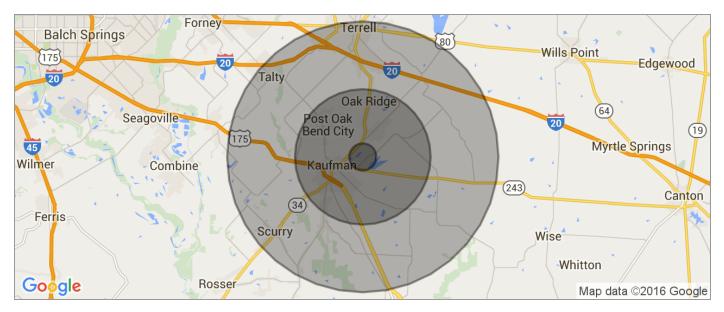

# CR 143 & FM 2727

00 Co Road 143, Kaufman, TX 75142

| POPULATION                                  | 1 MILE                                 | 5 MILES                               | 10 MILES                               |
|---------------------------------------------|----------------------------------------|---------------------------------------|----------------------------------------|
| TOTAL POPULATION                            | 796                                    | 10,824                                | 33,271                                 |
| MEDIAN AGE                                  | 31.2                                   | 34.9                                  | 36.2                                   |
| MEDIAN AGE (MALE)                           | 25.5                                   | 33.0                                  | 35.1                                   |
| MEDIAN AGE (FEMALE)                         | 34.5                                   | 36.1                                  | 36.9                                   |
|                                             |                                        |                                       |                                        |
| HOUSEHOLDS & INCOME                         | 1 MILE                                 | 5 MILES                               | 10 MILES                               |
| TOTAL HOUSEHOLDS                            | 261                                    | 3,707                                 | 11,187                                 |
| # OF PERSONS PER HH                         | 3.0                                    | 2.9                                   | 3.0                                    |
| AVERAGE HH INCOME                           | \$41,006                               | \$57,363                              | \$59,773                               |
| AVERAGE HOUSE VALUE                         | \$143,266                              | \$125,410                             | \$133,266                              |
|                                             |                                        |                                       |                                        |
|                                             |                                        |                                       |                                        |
| RACE                                        | 1 MILE                                 | 5 MILES                               | 10 MILES                               |
| RACE % WHITE                                | 1 MILE<br>71.9%                        | <b>5 MILES</b> 82.1%                  | 10 MILES<br>77.3%                      |
|                                             |                                        |                                       |                                        |
| % WHITE                                     | 71.9%                                  | 82.1%                                 | 77.3%                                  |
| % WHITE<br>% BLACK                          | 71.9%<br>10.3%                         | 82.1%<br>7.7%                         | 77.3%<br>14.7%                         |
| % WHITE % BLACK % ASIAN                     | 71.9%<br>10.3%<br>0.8%                 | 82.1%<br>7.7%<br>0.3%                 | 77.3%<br>14.7%<br>0.6%                 |
| % WHITE % BLACK % ASIAN % HAWAIIAN          | 71.9%<br>10.3%<br>0.8%<br>0.0%         | 82.1%<br>7.7%<br>0.3%<br>0.1%         | 77.3%<br>14.7%<br>0.6%<br>0.1%         |
| % WHITE % BLACK % ASIAN % HAWAIIAN % INDIAN | 71.9%<br>10.3%<br>0.8%<br>0.0%<br>0.0% | 82.1%<br>7.7%<br>0.3%<br>0.1%<br>0.3% | 77.3%<br>14.7%<br>0.6%<br>0.1%<br>0.4% |
| % WHITE % BLACK % ASIAN % HAWAIIAN % INDIAN | 71.9%<br>10.3%<br>0.8%<br>0.0%<br>0.0% | 82.1%<br>7.7%<br>0.3%<br>0.1%<br>0.3% | 77.3%<br>14.7%<br>0.6%<br>0.1%<br>0.4% |