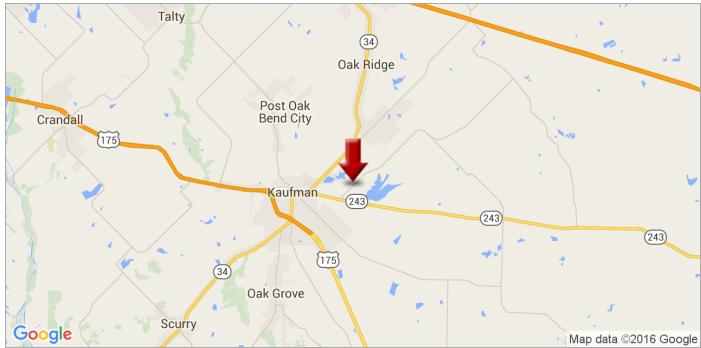

### **PROPERTY OVERVIEW**

Great development site that backs up to Kaufman City Lake. This 137 +- acres has road frontage on CR 143 and FM 2727. Endless possibilities - Mixed Use - Multifamily - Single Family - Church Retreat. Property located between Terrell and Kaufman. Buyer to verify all information pertaining to property.

#### **PROPERTY FEATURES**

- Kaufman City Lake
- 137.66 Acres
- Frontage on CR 143 & FM 2727
- Located Between I-20 and Highway 175
- Utilities at Road

PRICE PER ACRE: \$10,000