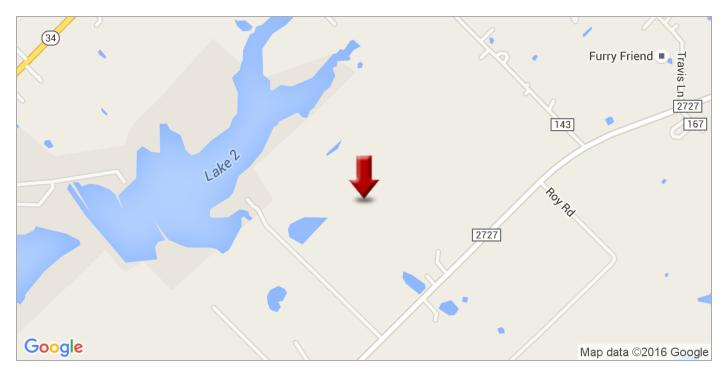

## CR 143 & FM 2727

00 Co Road 143, Kaufman, TX 75142

| SALE PRICE:    | \$1,376,600        |
|----------------|--------------------|
| LOT SIZE:      | 137.66 Acres       |
| ZONING:        | AG                 |
| CROSS STREETS: | FM 2727 And CR 143 |

### **PROPERTY OVERVIEW**

Great development site that backs up to Kaufman City Lake. This 137 +- acres has road frontage on CR 143 and FM 2727. Endless possibilities - Mixed Use - Multifamily - Single Family - Church Retreat. Property located between Terrell and Kaufman. Buyer to verify all information pertaining to property.

#### **PROPERTY FEATURES**

- Kaufman City Lake
- 137.66 Acres
- Frontage on CR 143 & FM 2727
- Located Between I-20 and Highway 175
- Utilities at Road

PRICE PER ACRE: \$10,000