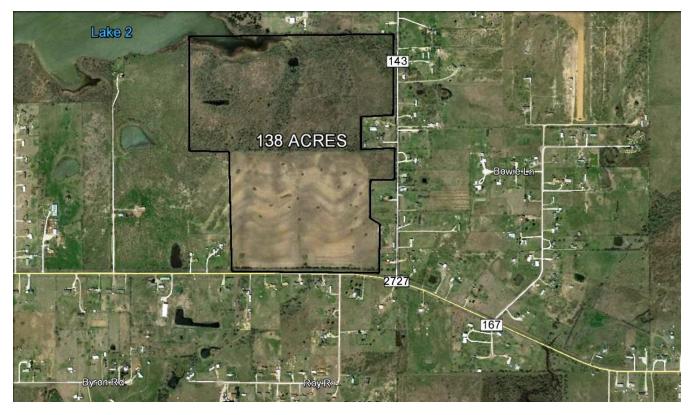

## CR 143 & FM 2727

00 Co Road 143, Kaufman, TX 75142

| SALE PRICE:    | \$1,376,600        |
|----------------|--------------------|
| LOT SIZE:      | 137.66 Acres       |
| ZONING:        | AG                 |
| CROSS STREETS: | FM 2727 And CR 143 |

### **PROPERTY OVERVIEW**

Great development site that backs up to Kaufman City Lake. This 137 +- acres has road frontage on CR 143 and FM 2727. Endless possibilities - Mixed Use - Multifamily - Single Family - Church Retreat. Property located between Terrell and Kaufman. Buyer to verify all information pertaining to property.

#### **PROPERTY FEATURES**

- Kaufman City Lake
- 137.66 Acres
- Frontage on CR 143 & FM 2727
- Located Between I-20 and Highway 175
- Utilities at Road

PRICE PER ACRE: \$10,000