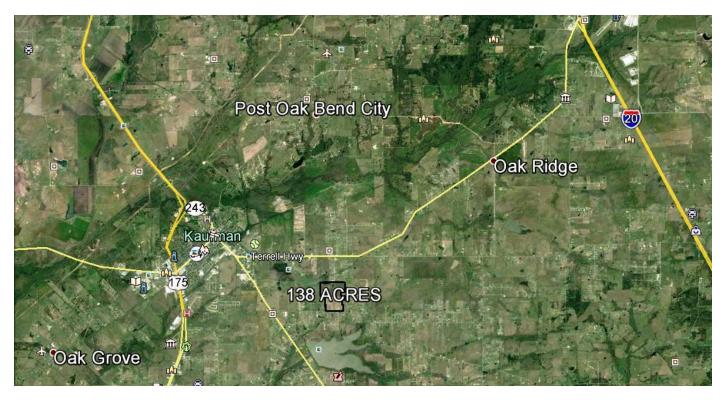

### **PROPERTY OVERVIEW**

Great development site that backs up to Kaufman City Lake. This 137 +- acres has road frontage on CR 143 and FM 2727. Endless possibilities - Mixed Use - Multifamily - Single Family - Church Retreat. Property located between Terrell and Kaufman. Buyer to verify all information pertaining to property.

#### **PROPERTY FEATURES**

- Kaufman City Lake
- 137.66 Acres
- Frontage on CR 143 & FM 2727
- Located Between I-20 and Highway 175
- Utilities at Road

PRICE PER ACRE: \$10,000