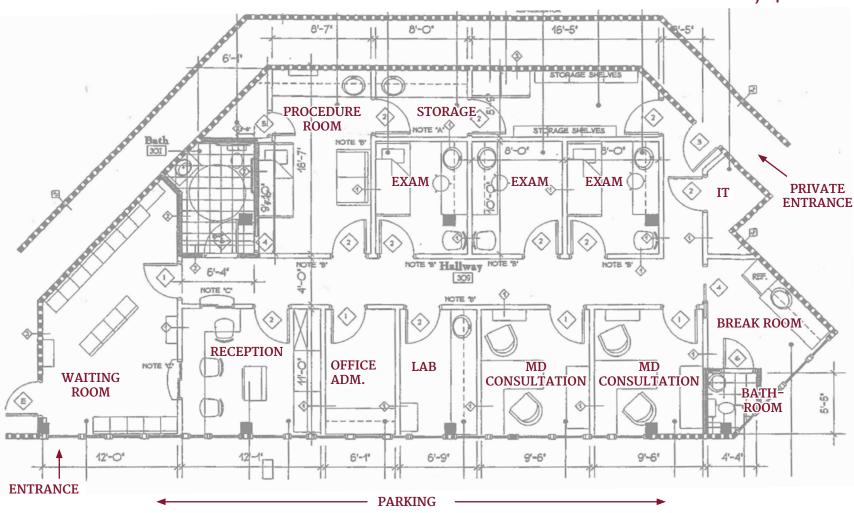

## 745 Northfield Ave. Suite 7

WEST ORANGE, NJ

±2,046 SF

This document is for discussion purposes only, and is proprietary, strictly confidential, intended to be reviewed only by the party receiving it from Newmark Associates Inc., and should not be made available to any other person or entity without the express written consent of Newmark Associates Inc. Newmark Associates Inc. has not conducted any investigation of the property and makes no warranty or representation whatsoever regarding the completeness or the accuracy of the information provided. All potential owners must take their own appropriate measures to verify all of the information as set forth herein.