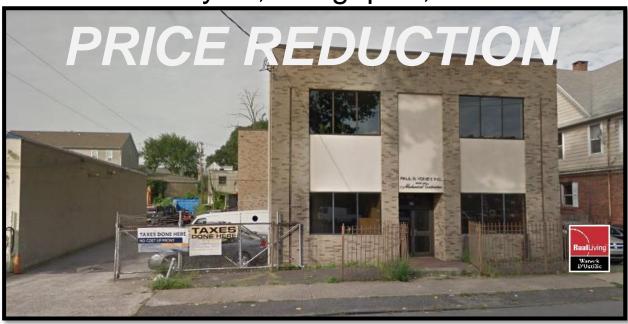

## AVAILABLE FOR SALE 7,722 SF OFFICE BUILDING

679 Lindley St, Bridgeport, CT 06606

FOR SALE: \$499,000

**Owner User Possible Seller Financing Investment Opportunity** 7,722 SF Office on two floors

- 7,722 SF on two floors
- Off Street Parking
- Possible Owner Financing
- Easy access to I-95
- Numerous Offices can be leased separately

## 679 Lindley St, Bridgeport CT 06606

Comments: Investment Opportunity. 7,722 SF Office building on .15 acres. There are separate offices that can be leased separately so an owner can take some space and lease the rest. Available for sale at \$499,000. Possible Owner financing. Zoned Light Industrial. Easy access to Highways. Occupy part and collect rent.