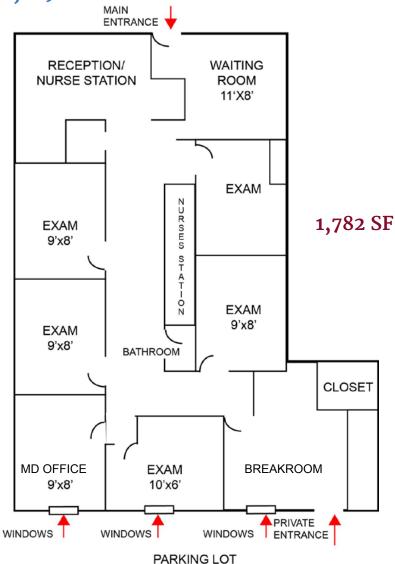

## 3155 Route 10 Suite 104

## Denville, NJ

This document is for discussion purposes only, and is proprietary, strictly confidential, intended to be reviewed only by the party receiving it from Newmark Associates Inc., and should not be made available to any other person or entity without the express written consent of Newmark Associates, CRE, LLC. Newmark Associates, CRE, LLC. has not conducted any investigation of the property and makes no warranty or representation whatsoever regarding the completeness or the accuracy of the information provided. All potential owners must take their own appropriate measures to verify all of the information as set forth herein.