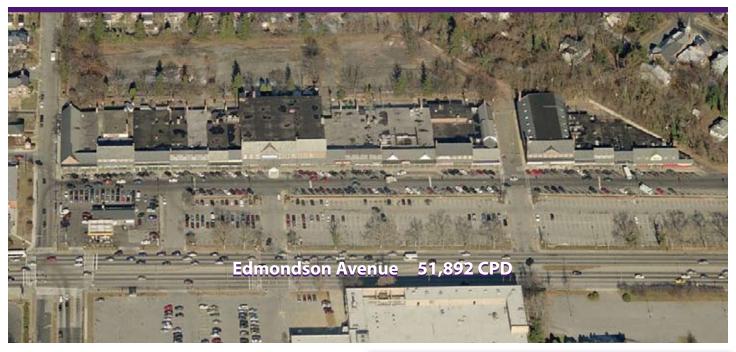

## **Property Highlights**

- Great visibility to Edmondson Avenue (Route 40)
- Across from Uplands redeveolpment project including 1,100 new proposed units
- Three traffic signal controlled intersections with three additional points of access