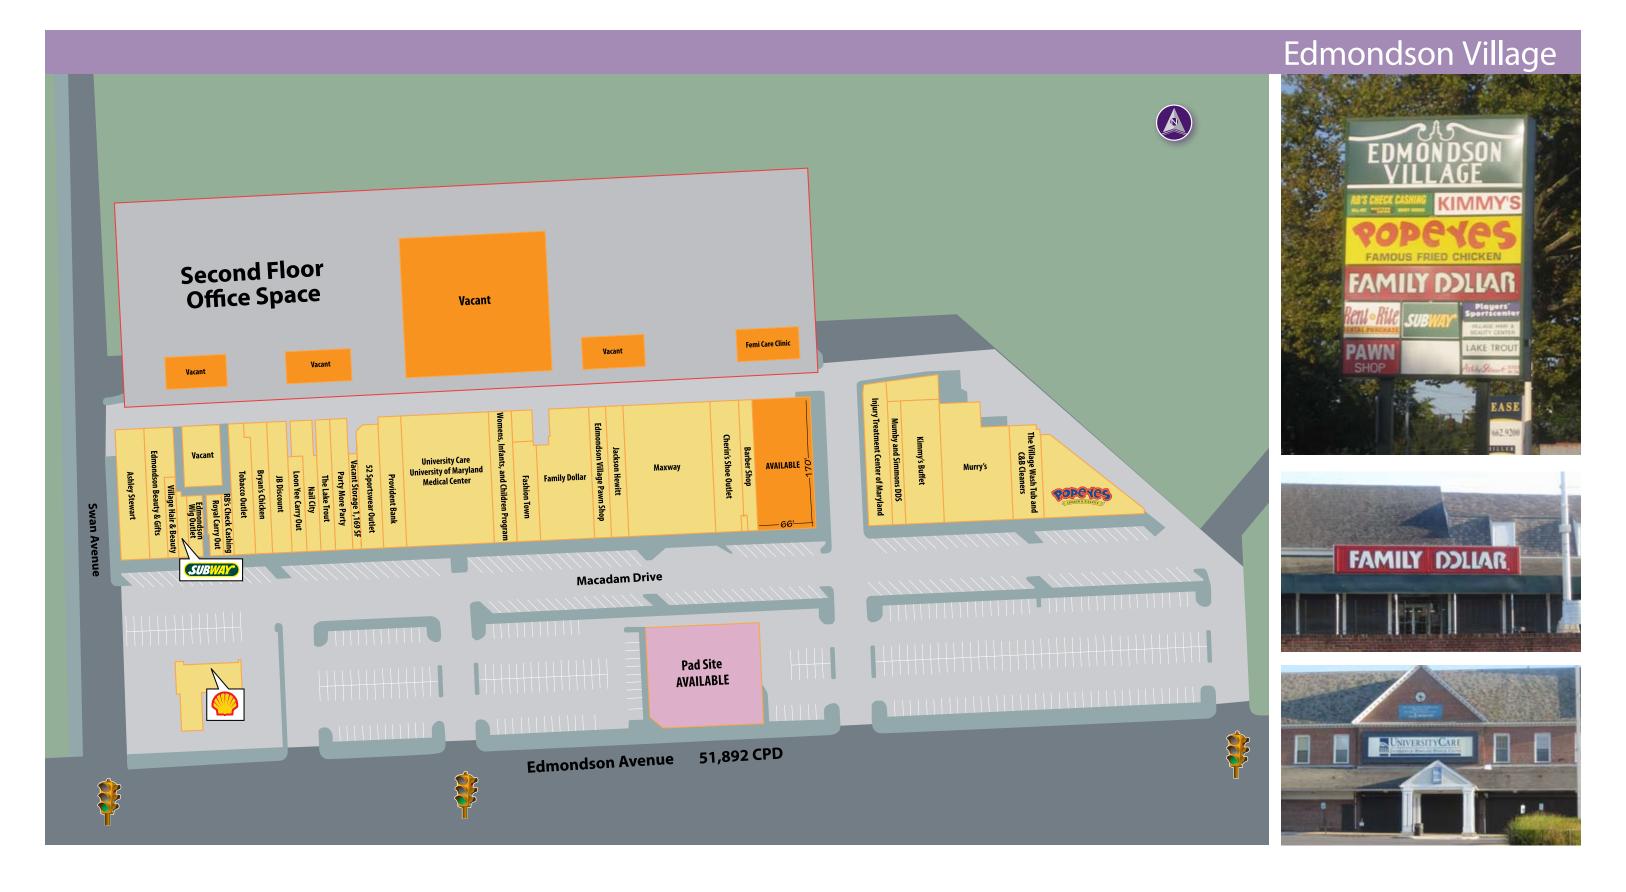

## **Edmondson Village**

Retail and Office Space Available in Baltimore, Maryland Baltimore, Maryland

## **Property Highlights**

- Great visibility to Edmondson Avenue (Route 40)
- Across from Uplands redeveolpment project including 1,100 new proposed units
- Three traffic signal controlled intersections with three additional points of access