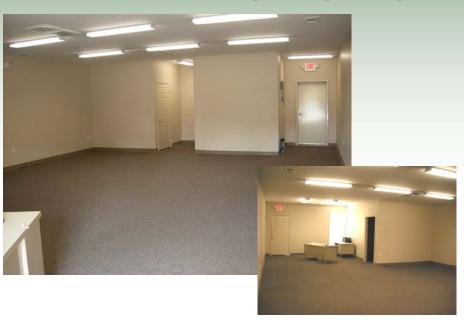

### **NOW AVAILABLE!**

- 1,075 SQUARE FOOT SPACE
- 9'x12' PRIVATE OFFICE
- LARGE OPEN INTERIOR
- 2 RESTROOMS