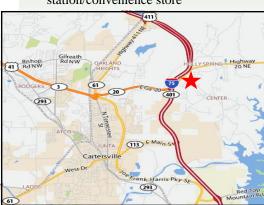

#### **Driving Directions**

- From I-75 take exit 290 (Hwy 20-Rome/Canton)
- Travel EAST on Hwy 20 approx.
  .4 miles
- Turn RIGHT onto Stonemill Circle
- Suite A is located behind the gas station/convenience store