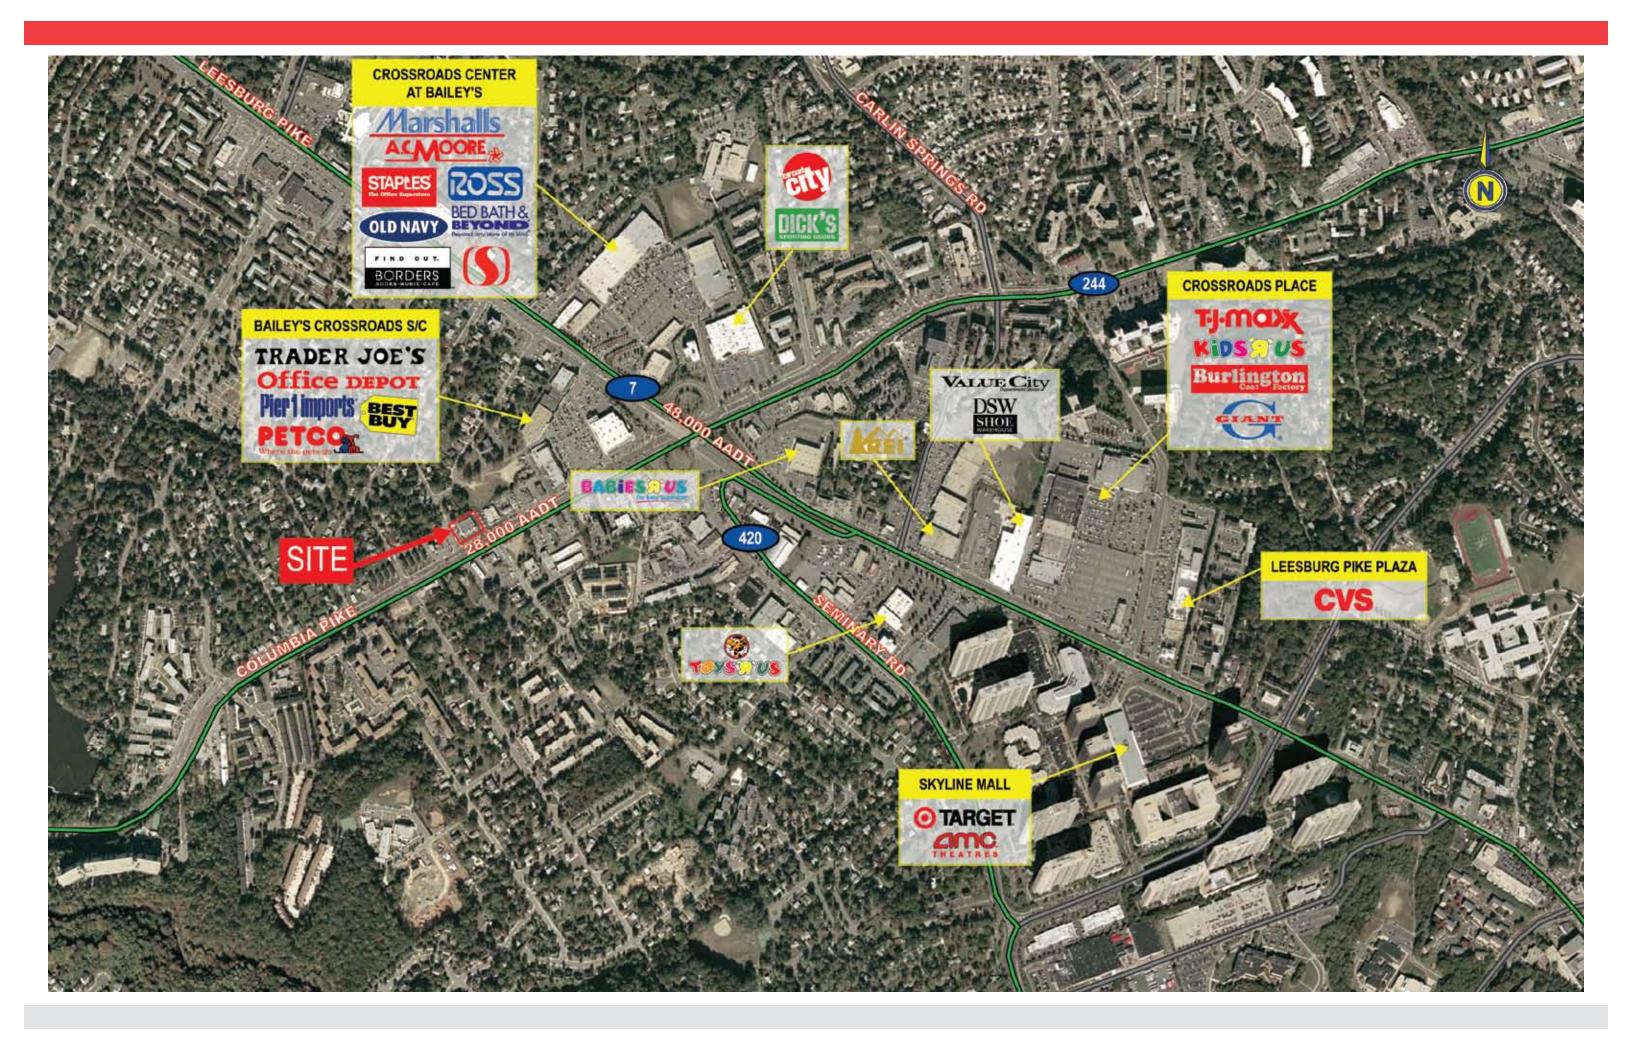

## **PROPERTY HIGHLIGHTS**

- Available immediately 3,752 SF or can be subdivided into 1,679 SF or 2,073 SF.
- Great visibility and access from route 244 (Columbia Pike)
- Over 89,000 employees in a 3 mile radius