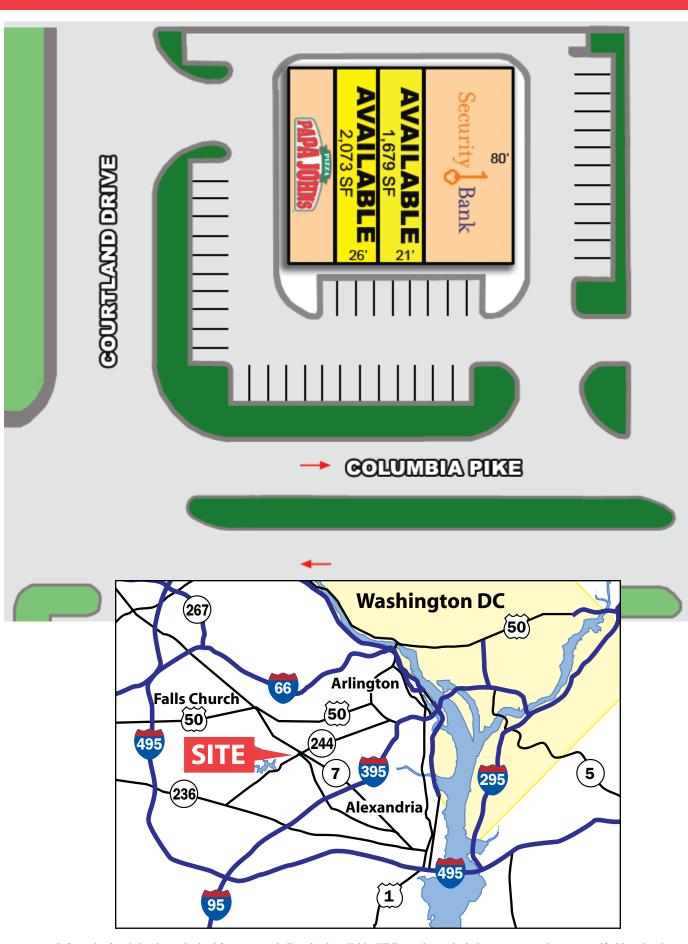

## **PROPERTY HIGHLIGHTS**

- Available immediately 3,752 SF or can be subdivided into 1,679 SF or 2,073 SF.
- Great visibility and access from route 244 (Columbia Pike)
- Over 89,000 employees in a 3 mile radius