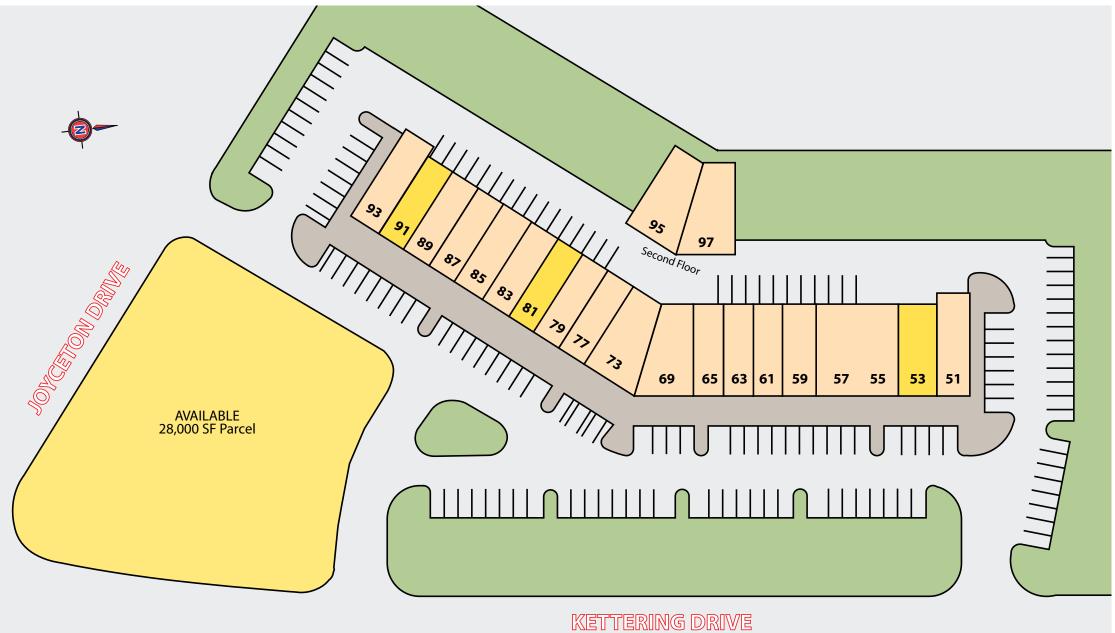

#### **SPACE AVAILABILITY**

- 51 Largo Pizza (lease expires 9/30/09)
- 53 AVAILABLE 1,200 sf
- 55-57 Vision Development Center
- 59 Allstate
- 61 Kettering Cleaners
- 63 Barber Shop
- Vision Before & After Care Program
- 69 Iconz Salon
- 73 Iconz 4 Kids
- 77 Forth Funding Mortgage Corp.
- 79 Fntril Food
- 81 AVAILABLE 1,200 sf
- 83 Shoe Shop
- 85 Raven's Nails
- 87 Shoe Shop
- 89 Child Development Center (lease expires 5/31/09)
- AVAILABLE 1,200 sf
- 93 Church (lease terminated as of 12/31/08)
- 95-97 Corner Store Assembly