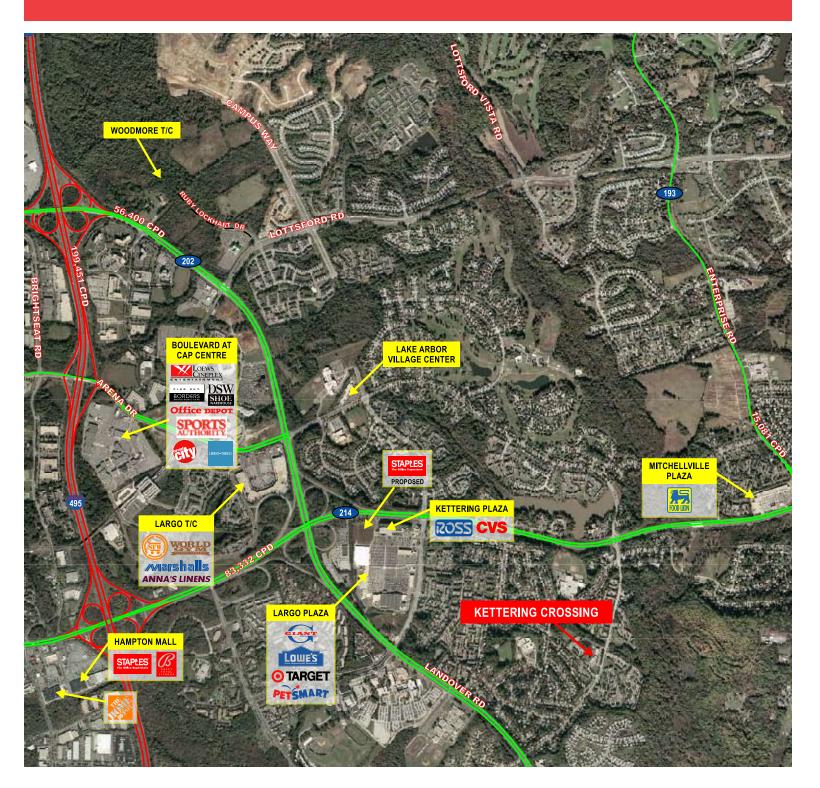

# **KETTERING CROSSING**

#### **PROPERTY HIGHLIGHTS**

- Premier neighborhood shopping center in the center of a heavily concentrated residential community
- Located in the heart of Prince George's County
- Minutes from:

111008

The Lake Arbor Community

Kettering Elementary & Middle Schools, Largo High School

Prince George's Community College

The "Towns of Kettering" and "Kettering by the Park II" neighborhoods

Robert M Watkins Regional Park

Retail and Office space