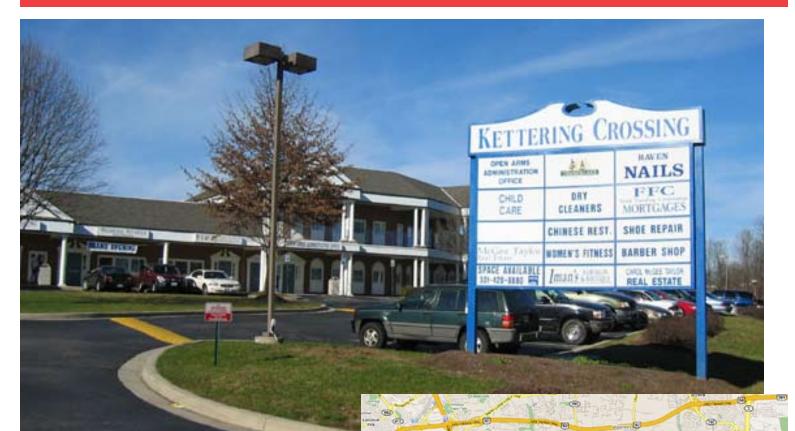

# **KETTERING CROSSING**

## PRIME RETAIL SPACE AVAILABLE

Upper Marlboro, Maryland

RETAIL KNOWLEDGE • REAL ADVANTAGE

#### **SPACE AVAILABILITY**

- 51 Largo Pizza (lease expires 9/30/09)
- 53 AVAILABLE 1,200 sf
- 55-57 Vision Development Center
- 59 Allstate
- 61 Kettering Cleaners
- 63 Barber Shop
- Vision Before & After Care Program
- 69 Iconz Salon
- 73 Iconz 4 Kids
- 77 Forth Funding Mortgage Corp.
- 79 Fntril Food
- 81 AVAILABLE 1,200 sf
- 83 Shoe Shop
- 85 Raven's Nails
- 87 Shoe Shop
- 89 Child Development Center (lease expires 5/31/09)
- AVAILABLE 1,200 sf
- 93 Church (lease terminated as of 12/31/08)
- 95-97 Corner Store Assembly