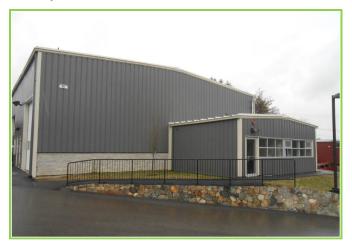

## 20 WHITNEY ST. HOLLISTON, MA

### **Building Specifications:**

**Size:** 60' W x 110' L

**Type:** Metal Building with Block Veneer

**Electrical Service:** 110/220

**Sewer/ Water:** Private Sewer, Public Water

Drive-Ins: 1 Floor Slab: 5"