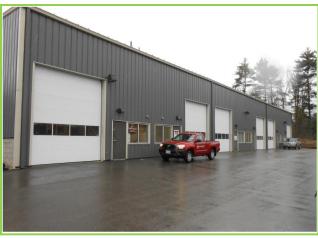

#### **INDIVIDUAL UNIT SPECS:**

**Available:** 1,560 s.f.

**Heat:** Ceiling mounted FHA Gas Heater in shop;

Electric baseboard in office

**Door Size:** Drive-In: 12' W x 14' H (Chain Rollup)

Electrical Service: 100 AMP; (Separately metered)

Office Finish: 10' W x 12' L

Sprinkler System: Wet
Bathrooms: 2
Parking: 5/ bay
Available: now

FOR LEASE \$2,975/month plus utilities

Listing Broker: LAUDY SOIFER
508-370-0003 – office ~ 508-667-7271 – cell
laudy@metrowestcre.com ~ www.metrowestcre.com