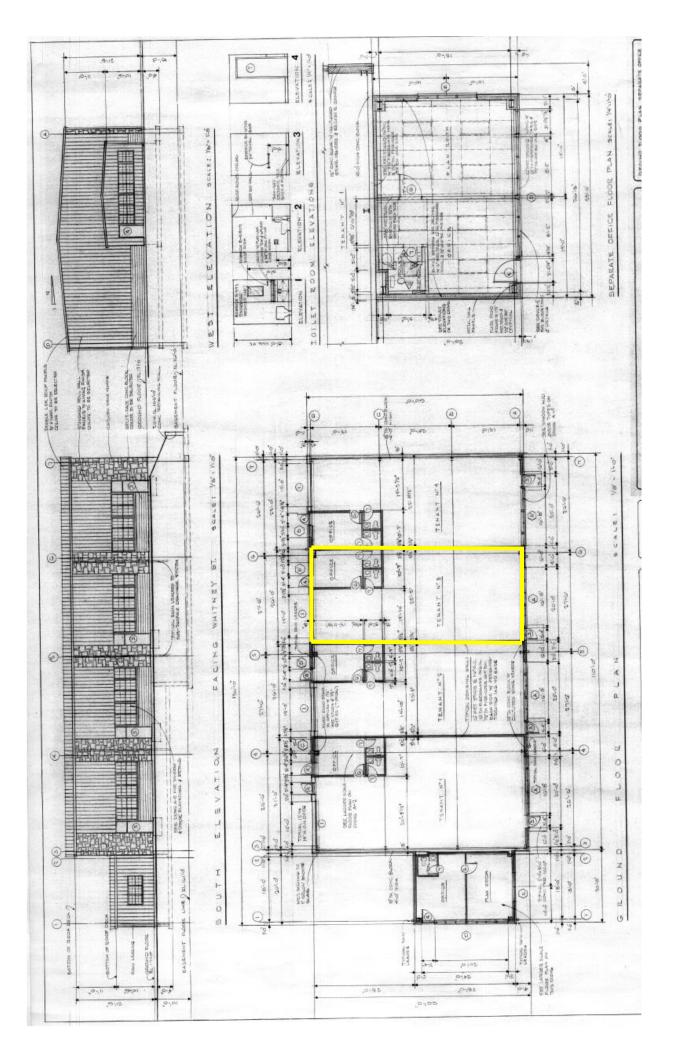

### **Building Specifications:**

**Size:** 60' W x 110' L

**Type:** Metal Building with Block Veneer

**Electrical Service:** 110/220

**Sewer/ Water:** Private Sewer, Public Water

Drive-Ins: 1 Floor Slab: 5"

Floor Load: 500 lbs/SF

**Height Clearance:** 18'

**Zoning:** INDUSTRIAL

#### **INDIVIDUAL UNIT SPECS:**

**Available:** 1,560 s.f.

**Heat:** Ceiling mounted FHA Gas Heater in shop;

Electric baseboard in office

**Door Size:** Drive-In: 12' W x 14' H (Chain Rollup)

Electrical Service: 100 AMP; (Separately metered)

Office Finish: 10' W x 12' L

Sprinkler System: Wet
Bathrooms: 2
Parking: 5/ bay
Available: now

FOR LEASE \$2,975/month plus utilities

Listing Broker: LAUDY SOIFER
508-370-0003 – office ~ 508-667-7271 – cell
laudy@metrowestcre.com ~ www.metrowestcre.com