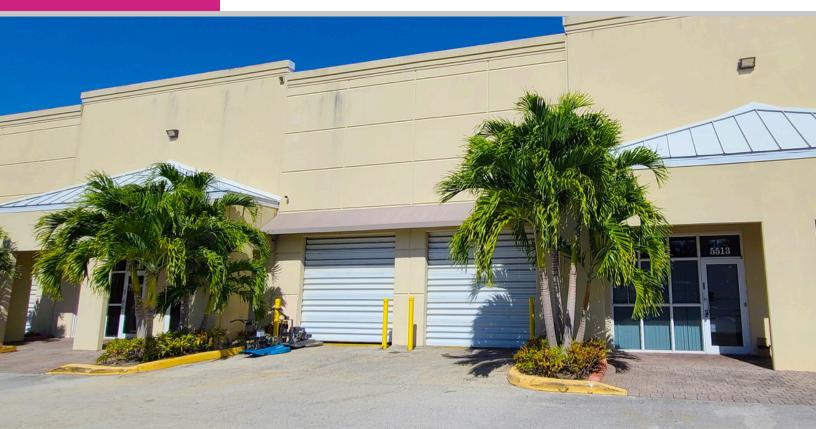

# **5513-5517** N Nob Hill Road, Sunrise, FL 33351 Sunrise Commerce Park

### 3000 +/- SQFT

- Clean and tidy!
- 150 +/- SQFT Office
- 1 ADA-compliant restroom
- Warehouse ceiling height 21'
- 2 10x10 Drive-in roll-up doors
- I-1 Zoning (LightIndustrial)
- Tenant responsible for \$100 garbage fee and \$100 water fee Available October 2025