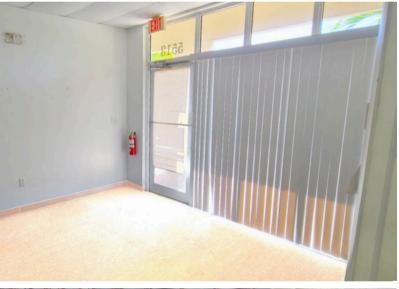

### 3000 +/- SQFT

- Clean and tidy!
- 150 +/- SQFT Office
- 1 ADA-compliant restroom
- Warehouse ceiling height 21'
- 2 10x10 Drive-in roll-up doors
- I-1 Zoning (LightIndustrial)
- Tenant responsible for \$100 garbage fee and \$100 water fee Available October 2025