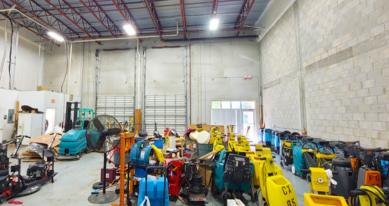

### 3000 +/- SQFT

- Clean and tidy!
- 150 +/- SQFT Office
- 1 ADA-compliant restroom
- Warehouse ceiling height 21'
- 2 10x10 Drive-in roll-up doors
- I-1 Zoning (LightIndustrial)
- Tenant responsible for \$100 garbage fee and \$100 water fee Available October 2025