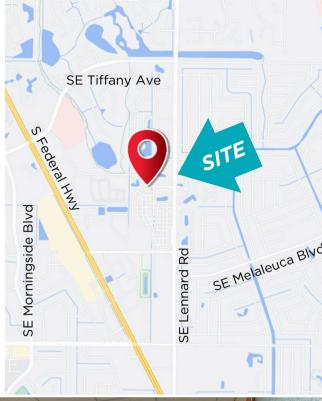

### 833+/- SQFT

- Beautiful Class A, 2nd Floor office space
- Front entrace with open space
- 2 private offices
- Near Saint Lucie **Medical Center**
- Generous parking available
- Close proximity to US Highway 1 Prime location!