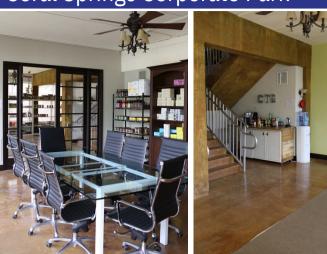

# 3700 +/- SQFT

- 2-story unit with stair access
- Office has open reception / showroom and breakroom
- Warehouse includes 21' ceiling height and 2 roll-up doors
- NOTE: Tenant Responsible for all utilities