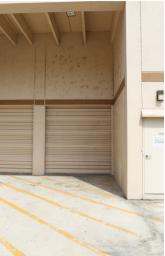

# 3700 +/- SQFT

- 2-story unit with stair access
- Office has open reception / showroom and breakroom
- Warehouse includes 21' ceiling height and 2 roll-up doors
- NOTE: Tenant Responsible for all utilities

# 3700 +/- SQFT

QR code for more photos and sketches.

FLOOR PLAN - UNIT 101 - 102

#### **STORAGE SECOND FLOOR PLAN - UNIT 101 - 102**

\$6995 / month + utilities + sales tax