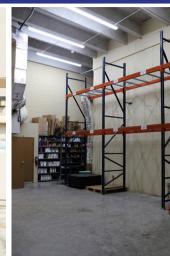

# 3700 +/- SQFT

- 2-story unit with stair access
- Office has open reception / showroom and breakroom
- Warehouse includes 21' ceiling height and 2 roll-up doors
- NOTE: Tenant Responsible for all utilities