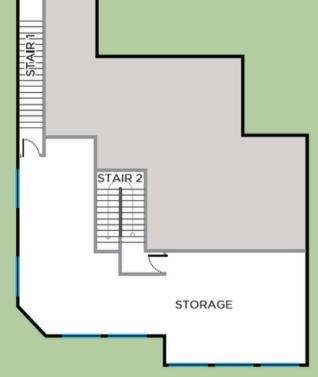

#### **STORAGE SECOND FLOOR PLAN - UNIT 101 - 102**

\$6995 / month + utilities + sales tax