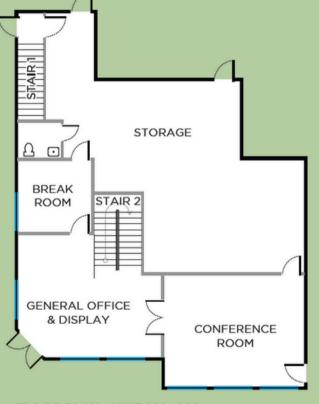

# 3700 +/- SQFT

QR code for more photos and sketches.

FLOOR PLAN - UNIT 101 - 102

#### **STORAGE SECOND FLOOR PLAN - UNIT 101 - 102**

\$6995 / month + utilities + sales tax