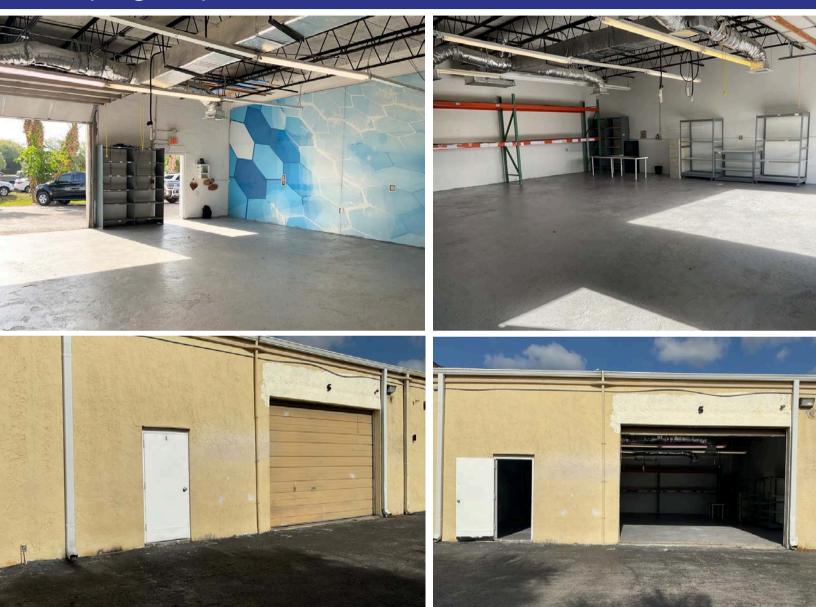

# **FOR LEASE** WAREHOUSE | 100% UNDER A/C

#### **11905 NW 35<sup>th</sup> St, Unit 5, Coral Springs, FL** Coral Springs Corporate Park

## 1458 +/- SQFT

**Terms Negotiable** 

FABIAN OSPINA, MSIRE COMMERCIAL REAL ESTATE AGENT USMC & USN Veteran

fospinatrec@gmail.com **305.748.1780** 

NOTICE: This information has been obtained from sources believed to be reliable but has not been verified. No warranty or representation, express or implied, is made as to the condition/legal adjustments of the property (or properties) referenced or as to the accuracy or completeness of the information contained, and same is submitted subject to errors, omissions, change of price, retail or other conditions, including but not limited to withdrawal without notice, and to any special listing conditions imposed by the property owner.

### 1458 +/- SQFT

- Rare opportunity in Coral Springs!
- Small-bay warehouse
- 100% under A/C | Climate Control
- 1 Roll-up door
- 1 Restroom
- Front-door parking
- Located just minutes from Sawgrass Expressway