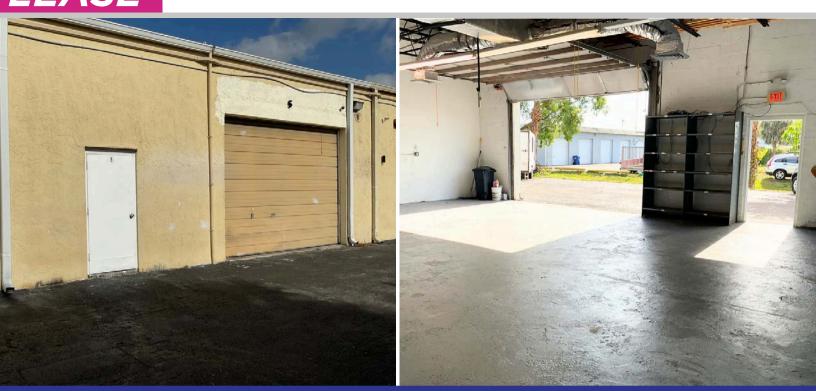

# **FOR LEASE** WAREHOUSE | 100% UNDER A/C

#### **11905 NW 35<sup>th</sup> St, Unit 5, Coral Springs, FL** Coral Springs Corporate Park

## 1458 +/- SQFT

**Terms Negotiable** 

FABIAN OSPINA, MSIRE COMMERCIAL REAL ESTATE AGENT USMC & USN Veteran

fospinatrec@gmail.com **305.748.1780** 

NOTICE: This information has been obtained from sources believed to be reliable but has not been verified. No warranty or representation, express or implied, is made as to the condition/legal adjustments of the property (or properties) referenced or as to the accuracy or completeness of the information contained, and same is submitted subject to errors, omissions, change of price, retail or other conditions, including but not limited to withdrawal without notice, and to any special listing conditions imposed by the property owner.

### 1458 +/- SQFT

- Rare opportunity in Coral Springs!
- Small-bay warehouse
- 100% under A/C | Climate Control
- 1 Roll-up door
- 1 Restroom
- Front-door parking
- Located just minutes from Sawgrass Expressway