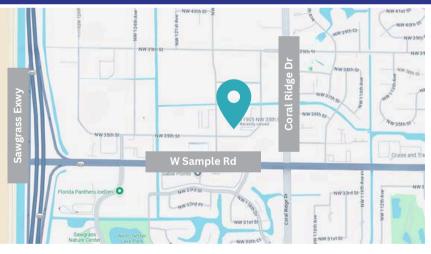

#### **11905 NW 35<sup>th</sup> St, Unit 5, Coral Springs, FL** Coral Springs Corporate Park

### 1458 +/- SQFT

- Rare opportunity in Coral Springs!
- Small-bay warehouse
- 100% under A/C | Climate Control
- 1 Roll-up door
- 1 Restroom
- Front-door parking
- Located just minutes from Sawgrass Expressway