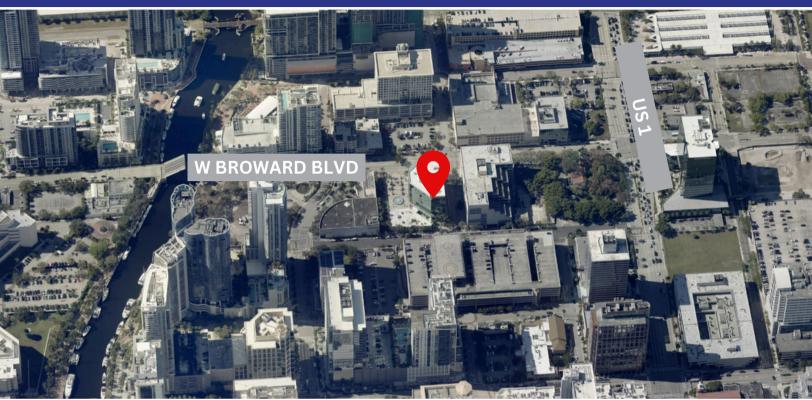

## CLASS "A" OFFICE IN THE HEART OF DOWNTOWN FORT LAUDERDALE

**200 S Andrews Ave, Suite 602, Fort Lauderdale, FL 33301** Museum Plaza Building

3,300 +/- SQFT

- Located on the 6<sup>th</sup> floor of the 11-story Museum Plaza Building on Las Olas
- Walking distance from NSU Art Museum, FAU, Broward College, Broward County Main Library, and much more...
- Available for complete customization to Tenant's business
- Landlord open to providing 6 months
  FREE RENT (minimum 3 year lease)