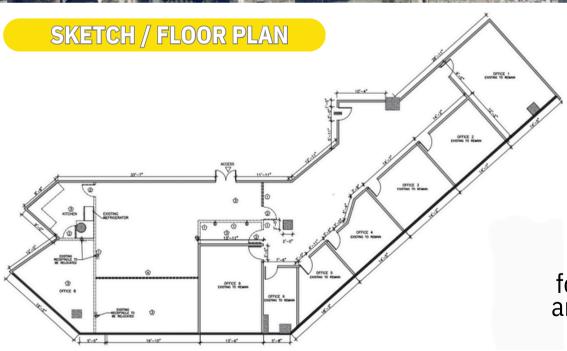

## CLASS "A" OFFICE IN THE HEART OF DOWNTOWN FORT LAUDERDALE

**200 S Andrews Ave, Suite 602, Fort Lauderdale, FL 33301** Museum Plaza Building

3,300 +/- SQFT

Scan QR code for photos, sketches, and more information!