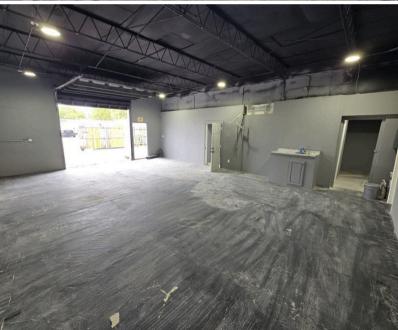

## **FOR LEASE** OPEN WAREHOUSE / FLEX SPACE

1128 N Federal Hwy, Unit 1, Hollywood, FL 33020

1,200 +/- SQFT

- Zoning is Federal Highway Medium-High Intensity Mixed Use and may allow for retail-type businesses, dry cleaners, premanufactured parts for sale businesses, and more.
- Open and fully customizable
- 2 grade-level doors
- 3 assigned parking spots
- Very close to Downtown Hollywood

## FOR LEASE OPEN WAREHOUSE / FLEX SPACE

1128 N Federal Hwy, Unit 1, Hollywood, FL 33020

1,200 +/- SQFT

**\$2780 / month + sales tax** 

Call or text **954-224-8773!** 

JOE PELAYO, CCIM, SIOR trec@joepelayo.com 954.224.8773