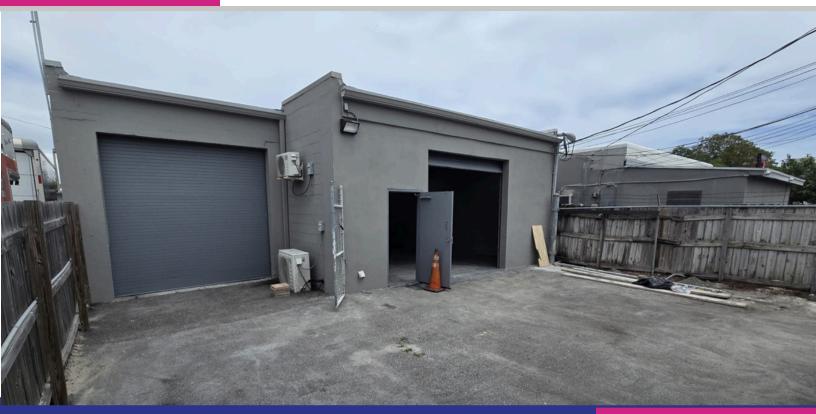

## **FOR LEASE** OPEN WAREHOUSE / FLEX SPACE

1128 N Federal Hwy, Unit 1, Hollywood, FL 33020

1,200 +/- SQFT

- Zoning is Federal Highway Medium-High Intensity Mixed Use and may allow for retail-type businesses, dry cleaners, premanufactured parts for sale businesses, and more.
- Open and fully customizable
- 2 grade-level doors
- 3 assigned parking spots
- Very close to Downtown Hollywood

\$2780 / month + sales tax

Call or text **954-224-8773!** 

JOE PELAYO, CCIM, SIOR BROKER trec@joepelayo.com

**GEORGE PELAYO**BROKER ASSOCIATE
george@trecfl.com

954.482.1330