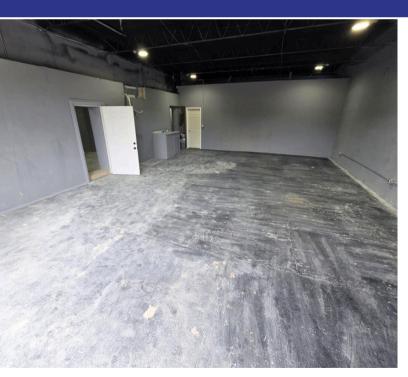

## **FOR LEASE** OPEN WAREHOUSE / FLEX SPACE

1128 N Federal Hwy, Unit 1, Hollywood, FL 33020

1,200 +/- SQFT

- Zoning is Federal Highway Medium-High Intensity Mixed Use and may allow for retail-type businesses, dry cleaners, premanufactured parts for sale businesses, and more.
- Open and fully customizable
- 2 grade-level doors
- 3 assigned parking spots
- Very close to Downtown Hollywood

\$2780 / month + sales tax

Call or text **954-224-8773!** 

JOE PELAYO, CCIM, SIOR BROKER trec@joepelayo.com

**GEORGE PELAYO**BROKER ASSOCIATE
george@trecfl.com

954.482.1330