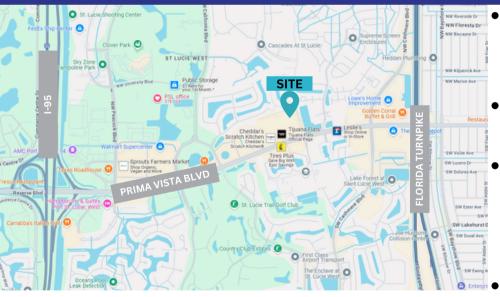

### 2,000+/- SQFT

- Rare opportunity for professional co-working space without the full-time commitment!
- Anchor businesses nearby in the heart of St. Lucie West
- Ideal for professionals, therapists, consultants, and others seeking a polished environment
  - Zoning is General Commercial