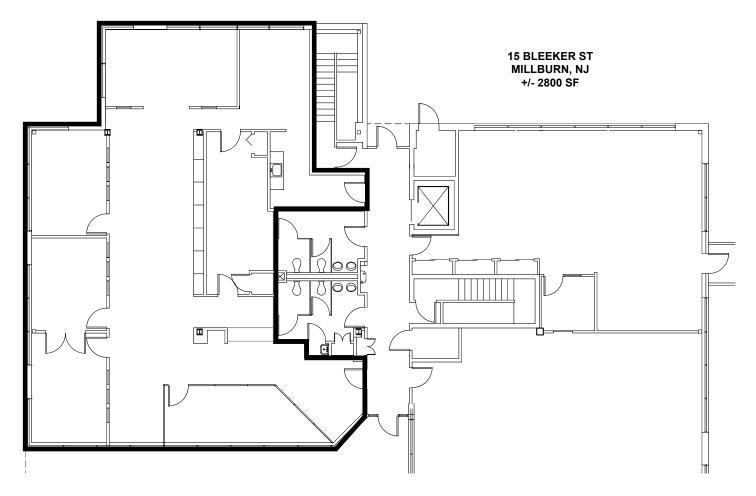

## **AVAILABLE SPACE**

- 1st Floor Suite
- +/- 2800 sf
- Current configuration includes:

5-6 Offices

Admin area

Storage/file area

Kitchenette

Glass conference room

Reception area

Floor Plan Not Drawn to Scale