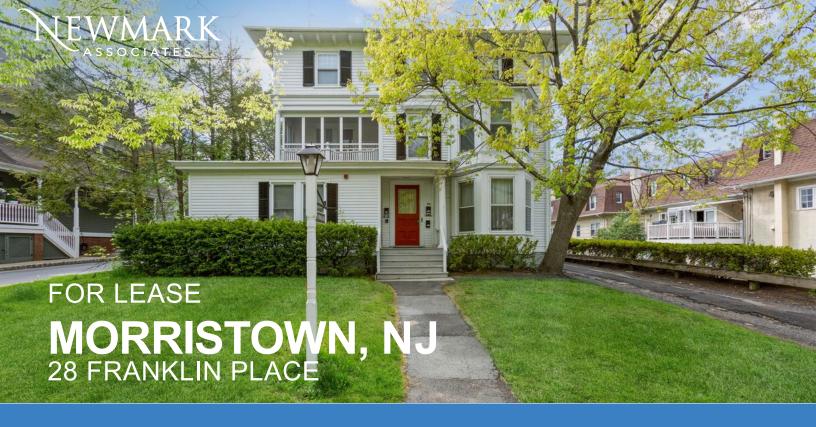

# HISTORIC CHARM MEETS MODERN BUSINESS NEWLY RENOVATED & RESTORED

## **PROPERTY FEATURES**

- Freestanding mixed-use Victorian on tree-lined street
- FREE ON SITE PARKING
- Property signage
- Walking distance to Morristown Hospital
- Close proximity to Downtown Morristown
- Easy accessibility to Routes 287/24/80/10
- Click here for video tour