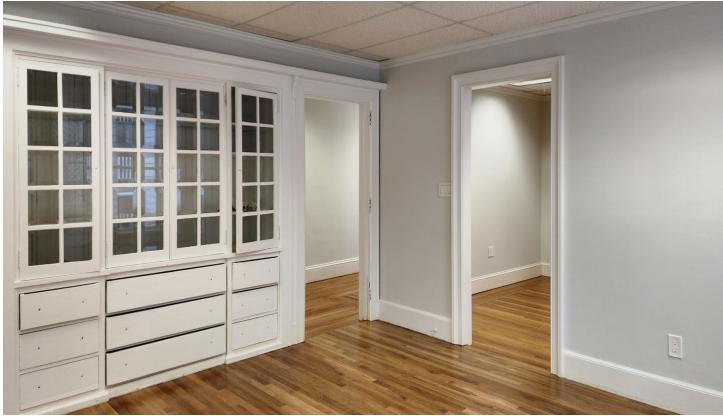

# **AVAILABLE SPACE**

- Approx. 2000 sf
- · Waiting/reception area w/ fireplace
- Five (5) offices (2 w/ fireplaces)
- Storage room
- Three (3) bathrooms
- Brand NEW eat-in kitchen w/ preserved cabinetry
- · Multiple access points throughout
- New windows & hardwood floors throughout