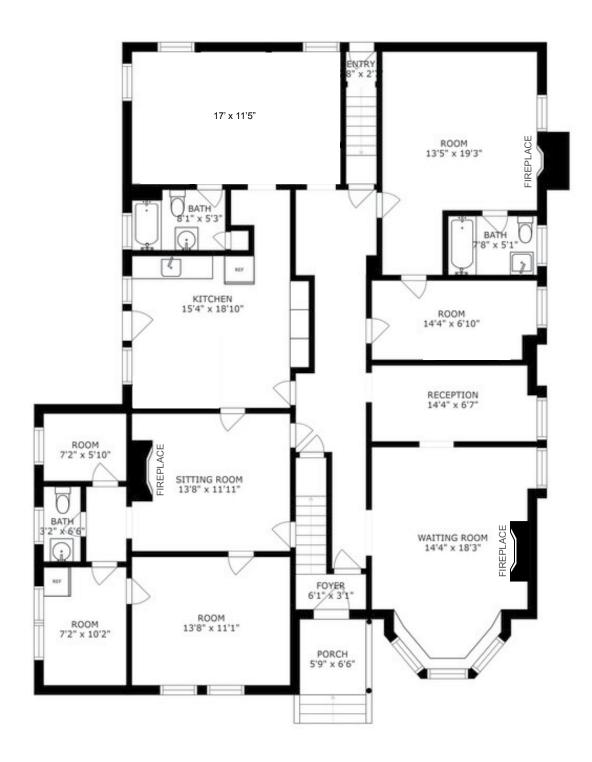

# **AVAILABLE SPACE**

- Approx. 2000 sf
- · Waiting/reception area w/ fireplace
- Five (5) offices (2 w/ fireplaces)
- Storage room
- Three (3) bathrooms
- Brand NEW eat-in kitchen w/ preserved cabinetry
- · Multiple access points throughout
- New windows & hardwood floors throughout

SIZES AND DIMENSIONS ARE APPROXIMATE, ACTUAL MAY VARY.