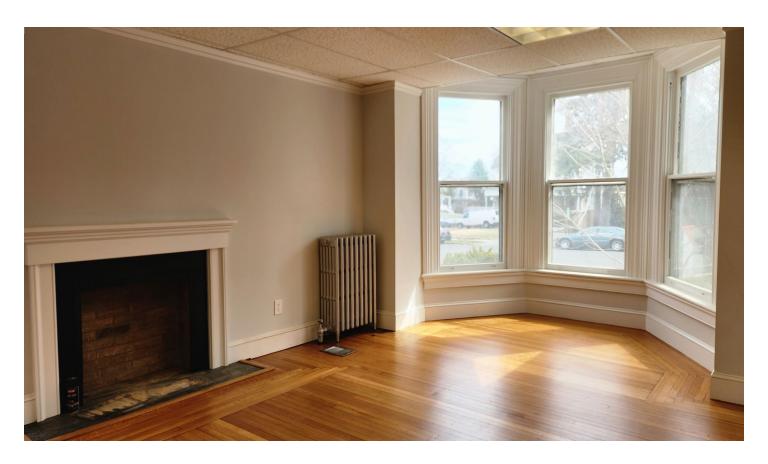

# **AVAILABLE SPACE**

- Approx. 2000 sf
- · Waiting/reception area w/ fireplace
- Five (5) offices (2 w/ fireplaces)
- Storage room
- Three (3) bathrooms
- Brand NEW eat-in kitchen w/ preserved cabinetry
- · Multiple access points throughout
- New windows & hardwood floors throughout