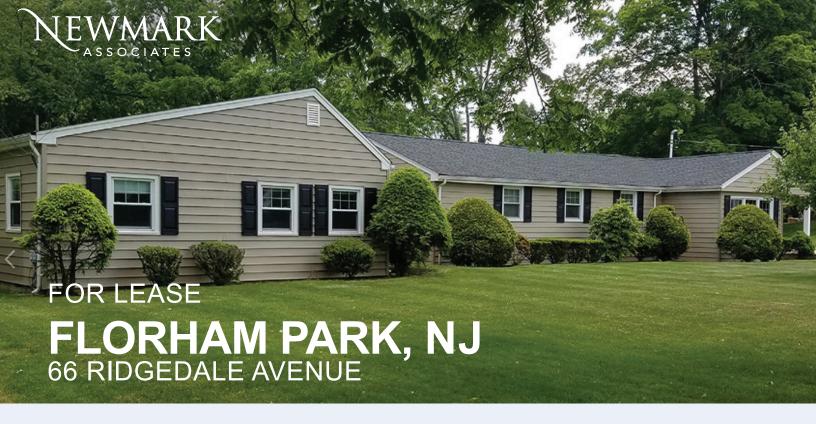

## MEDICAL/PROFESSIONAL OFFICE

### **BUILDING FEATURES**

- · Approx. 2500 sf freestanding medical/office building
- Owner occupied by General Dental Practice
- On site parking
- Monument signage
- Proximate to Downtown Florham Park
- Near St. Barnabas and Morristown Hospitals
- Minutes from Routes 10, 24, JFK Parkway and Columbia Turnpike