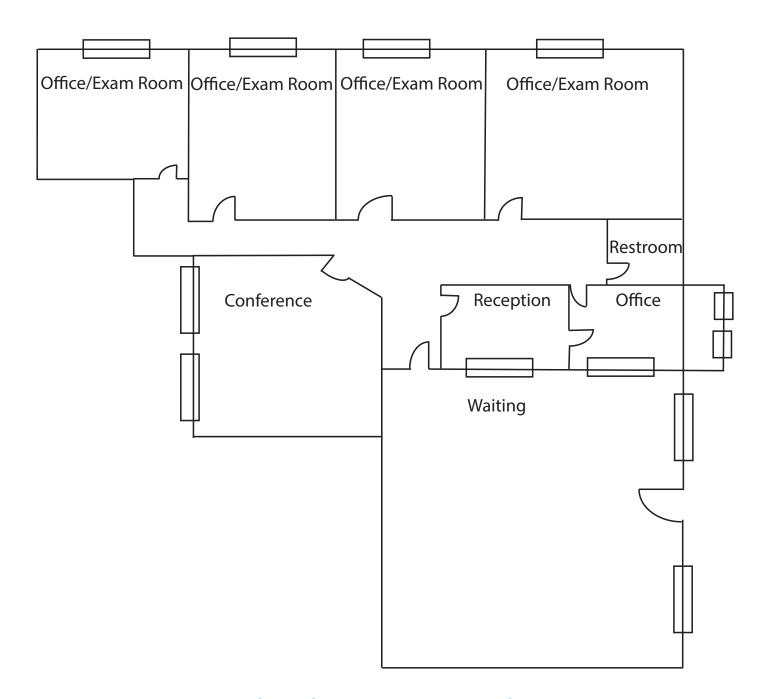

#### **AVAILABLE SPACE**

- Approx. 1200 sf medical/professional space
- Private office
- 4 Exam rooms with plumbing
- · Waiting room
- Conference room
- Restroom
- On-site parking
- Suitable for most office users, including: counseling & psychological services, law practice, or physical therapy