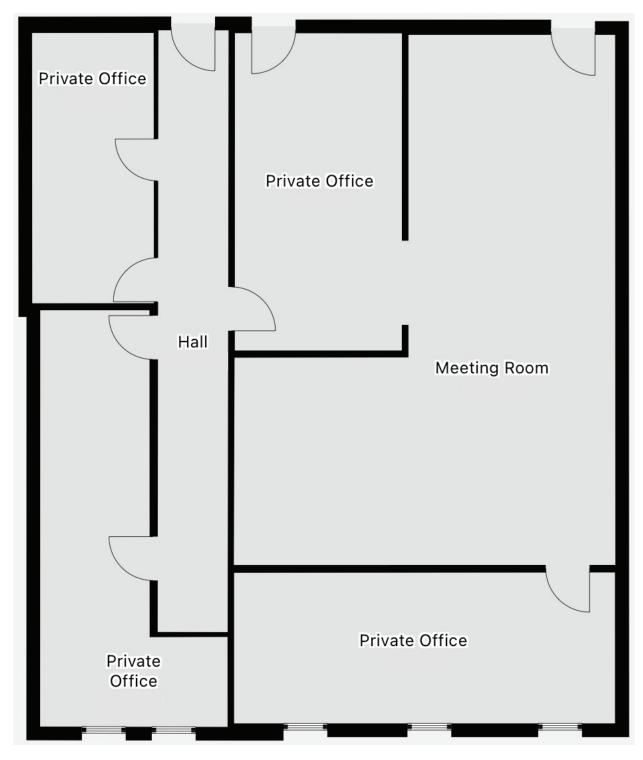

#### Suite 206-207

- Approx 1800 sf
- Three (3) private offices
- Large bullpen area

# Suite 206-207

Floor Plan Not Drawn to Scale.

NewmarkRealEstate.com | 973.884.4444 | 7 E. Frederick Place Suite 500 Cedar Knolls New Jersey 07927

2025 Newmark Associates CRE. Information obtained from sources deemed to be reliable. However, no guarantee, warrant or representation is made as to accuracy of the information presented which is submitted subject to errors, omission, change of price, rental or other conditions, prior sale lease, financing or withdrawal without notice. Projections, opinions, assumptions or estimates are provided for example only, and may not represent current or future performance. Interested parties should consult their tax and legal advisors and conduct a thorough investigation of the property and any prospective transaction.