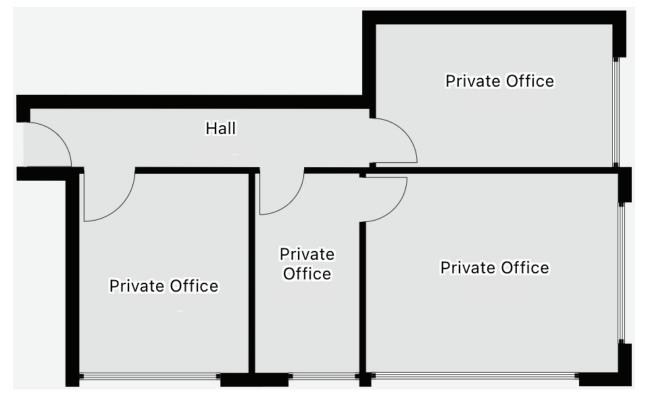

#### Suite 208-209

- Approx 800 sf
- Four (4) private windowed offices

# Suite 208-209

Floor Plan Not Drawn to Scale.

NewmarkRealEstate.com | 973.884.4444 | 7 E. Frederick Place Suite 500 Cedar Knolls New Jersey 07927

2025 Newmark Associates CRE. Information obtained from sources deemed to be reliable. However, no guarantee, warrant or representation is made as to accuracy of the information presented which is submitted subject to errors, omission, change of price, rental or other conditions, prior sale lease, financing or withdrawal without notice. Projections, opinions, assumptions or estimates are provided for example only, and may not represent current or future performance. Interested parties should consult their tax and legal advisors and conduct a thorough investigation of the property and any prospective transaction.