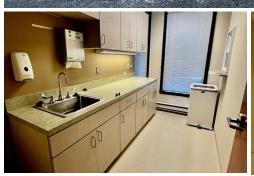

## 3460 Old Washington Road #300, Waldorf, MD

UNIT 300A (1,368 SF +/-)

- THREE (3) EXAM ROOMS w/ SURGICAL GRADE FINISHES
- TWO (2) PRIVATE OFFICES/EXAM ROOMS
- IN-SUITE BATHROOM
- RECEPTION AREA & WAITING ROOM

UNIT 300B (2,500 SF +/-)

- FOUR (4) EXAM ROOMS w/ MEDICAL GRADE FINISHES
- TWO (2) PRIVATE OFFICES/EXAM ROOMS
- NURSES STATION / LAB
- IN-SUITE BATHROOM
- RECEPTION AREA & WAITING ROOM

Anne M. Hooper | Cell (443)977-9613 3605 Old Washington Road | Waldorf, MD | 20602 Phone (301)870-5841 | Fax (301)932-9039 | anne.hooper@gmail.com