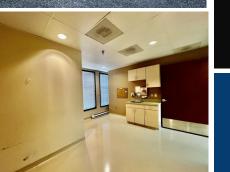

## 3460 Old Washington Road #300, Waldorf, MD

UNIT 300A (1,368 SF +/-)

- THREE (3) EXAM ROOMS w/ SURGICAL GRADE FINISHES
- TWO (2) PRIVATE OFFICES/EXAM ROOMS
- IN-SUITE BATHROOM
- RECEPTION AREA & WAITING ROOM

UNIT 300B (2,500 SF +/-)

- FOUR (4) EXAM ROOMS w/ MEDICAL GRADE FINISHES
- TWO (2) PRIVATE OFFICES/EXAM ROOMS
- NURSES STATION / LAB
- IN-SUITE BATHROOM
- RECEPTION AREA & WAITING ROOM

Anne M. Hooper | Cell (443)977-9613 3605 Old Washington Road | Waldorf, MD | 20602 Phone (301)870-5841 | Fax (301)932-9039 | anne.hooper@gmail.com