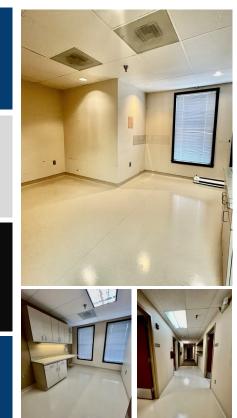

## 3460 Old Washington Road #300, Waldorf, MD

UNIT 300A (1,368 SF +/-)

- THREE (3) EXAM ROOMS w/ SURGICAL GRADE FINISHES
- TWO (2) PRIVATE OFFICES/EXAM ROOMS
- IN-SUITE BATHROOM
- RECEPTION AREA & WAITING ROOM

UNIT 300B (2,500 SF +/-)

- FOUR (4) EXAM ROOMS w/ MEDICAL GRADE FINISHES
- TWO (2) PRIVATE OFFICES/EXAM ROOMS
- NURSES STATION / LAB
- IN-SUITE BATHROOM
- RECEPTION AREA & WAITING ROOM

Anne M. Hooper | Cell (443)977-9613 3605 Old Washington Road | Waldorf, MD | 20602 Phone (301)870-5841 | Fax (301)932-9039 | anne.hooper@gmail.com