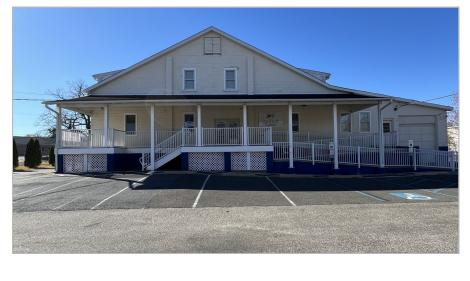

## Office / Warehouse for Lease

110 Richardson Ave, Swedesboro, NJ

Lease Rate:

Office: \$16 SF per yr, NNN Warehouse: \$9 SF per yr, NNN

Building Size: 11,500 sq. ft. Office: 4,500 SF Warehouse: 7,000 SF

Lot Size: .96 acres

Available for lease, this versatile flex property includes a 4,500 square foot office area and a 7,000 square foot warehouse on a secure, fenced .96 acre lot. The office space features eight individual offices and two private restrooms, as well as a handicap-accessible entrance ramp. The lot provides over 50+- parking spaces, including two designated handicap spaces. The warehouse offers 12 foot ceiling heights, two drive-in loading doors, providing flexibility for various operational needs. Located just off Kings Highway and minutes from major routes including the NJ Turnpike (Exit 2), Commodore Barry Bridge, Delaware Memorial Bridge, and Route 322, this property ensures easy commuting access throughout the region.