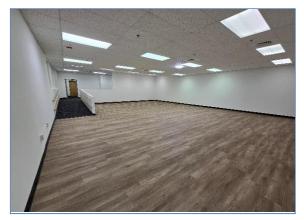

## FOR LEASE – OFFICE SPACE 110 MT. WAYTE AVE., FRAMINGHAM, MA

**AVAILABLE – SUITE 3:** 

1850 SF

Asking - \$25/s.f. (NNN = \$5.32/s.f.) plus utilities & trash Join: Mass. Juvenile Trial Court and Fresenius Dialysis Center

## **FEATURES INCLUDE:**

- ACCESS TO SUITE IS HANDICAP ACCESSIBLE
- PLENTY OF FREE PARKING ADJACENT TO SUITE
- PRIVATE HANDICAP BATHROOM
- LANDLORD WILL SEPARATELY METER GAS & ELECTRIC
- DEDICATED HVAC UNIT
- SKYLIGHT PROVIDES NATURAL LIGHT IN SUITE