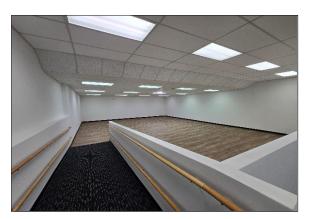

## FOR LEASE – OFFICE SPACE 110 MT. WAYTE AVE., FRAMINGHAM, MA

**AVAILABLE – SUITE 3:** 

1850 SF

Asking - \$25/s.f. (NNN = \$5.32/s.f.) plus utilities & trash Join: Mass. Juvenile Trial Court and Fresenius Dialysis Center

## **FEATURES INCLUDE:**

- ACCESS TO SUITE IS HANDICAP ACCESSIBLE
- PLENTY OF FREE PARKING ADJACENT TO SUITE
- PRIVATE HANDICAP BATHROOM
- LANDLORD WILL SEPARATELY METER GAS & ELECTRIC
- DEDICATED HVAC UNIT
- SKYLIGHT PROVIDES NATURAL LIGHT IN SUITE