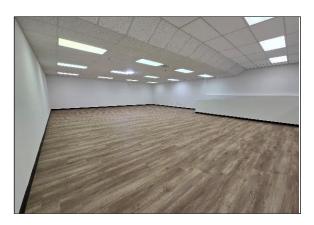

## FOR LEASE – OFFICE SPACE 110 MT. WAYTE AVE., FRAMINGHAM, MA

**AVAILABLE – SUITE 3:** 

1850 SF

Asking - \$25/s.f. (NNN = \$5.32/s.f.) plus utilities & trash Join: Mass. Juvenile Trial Court and Fresenius Dialysis Center

## **FEATURES INCLUDE:**

- ACCESS TO SUITE IS HANDICAP ACCESSIBLE
- PLENTY OF FREE PARKING ADJACENT TO SUITE
- PRIVATE HANDICAP BATHROOM
- LANDLORD WILL SEPARATELY METER GAS & ELECTRIC
- DEDICATED HVAC UNIT
- SKYLIGHT PROVIDES NATURAL LIGHT IN SUITE