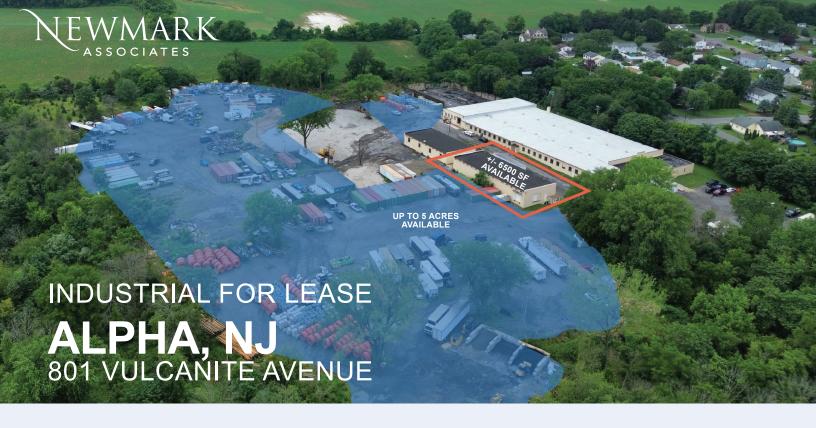

## INDUSTRIAL WAREHOUSE SPACE AND/OR LAND AVAILABLE FOR LEASE

#### +/- 6500 sf Warehouse

- · One (1) tailboard loading
- One (1) drive-in garage door
- 15' Ceiling height

# +/- 1/2 to 5 Acres of Land for Outdoor Parking/Storage

- · Abundance of parking
- Outdoor storage (Individual storage containers/seaboxes)
- Additional truck parking available