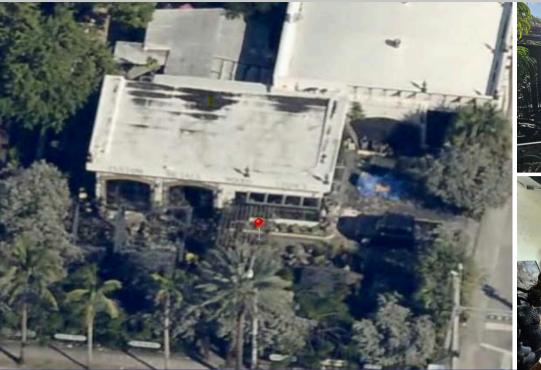

## 102 N Federal Highway, Dania Beach, FL 33004

## 1,600 +/- SQFT + 6,400 +/- SQFT patio/parking area

- Excellent location on the corner of US-1 and NE 1st St
- Lease opportunity for a community building space such as cafe, art shop, or other retail space, etc.
- Plans for cafe were approved and have city support
- Brand-new grease trap, brand-new ADA compliant restroom
- Unique business opportunity