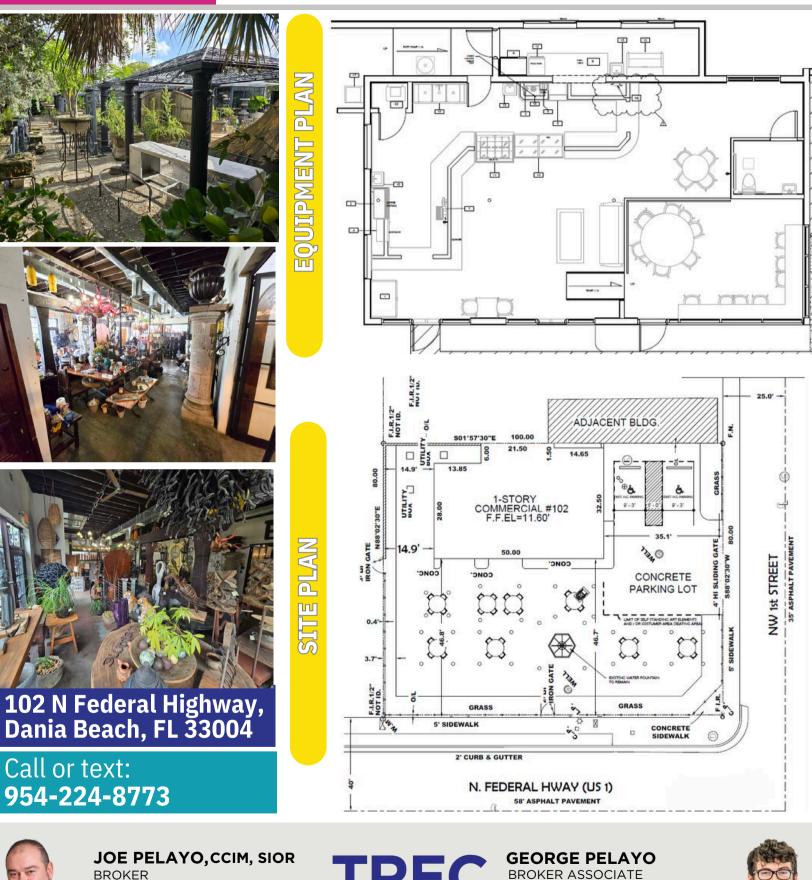

## 102 N Federal Highway, Dania Beach, FL 33004

## 1,600 +/- SQFT + 6,400 +/- SQFT patio/parking area

- Excellent location on the corner of US-1 and NE 1st St
- Lease opportunity for a community building space such as cafe, art shop, or other retail space, etc.
- Plans for cafe were approved and have city support
- Brand-new grease trap, brand-new ADA compliant restroom
- Unique business opportunity