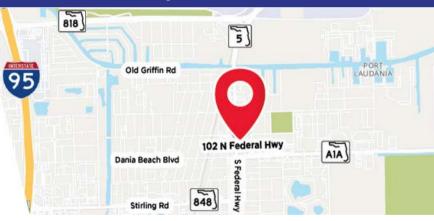

## 102 N Federal Highway, Dania Beach, FL 33004

## 1,600 +/- SQFT + 6,400 +/- SQFT patio/parking area

- Excellent location on the corner of US-1 and NE 1st St
- Lease opportunity for a community building space such as cafe, art shop, or other retail space, etc.
- Plans for cafe were approved and have city support
- Brand-new grease trap, brand-new ADA compliant restroom
- Unique business opportunity