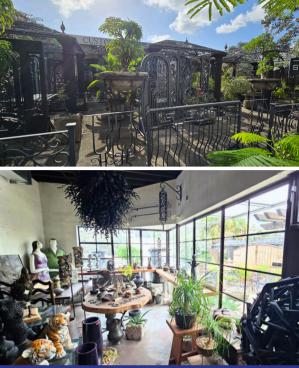

## 1,600 +/- SQFT + 6,400 +/- SQFT patio/parking area

- Excellent location on the corner of US-1 and NE 1st St
- Lease opportunity for a community building space such as cafe, art shop, or other retail space, etc.
- Plans for cafe were approved and have city support
- Brand-new grease trap, brand-new ADA compliant restroom
- Unique business opportunity