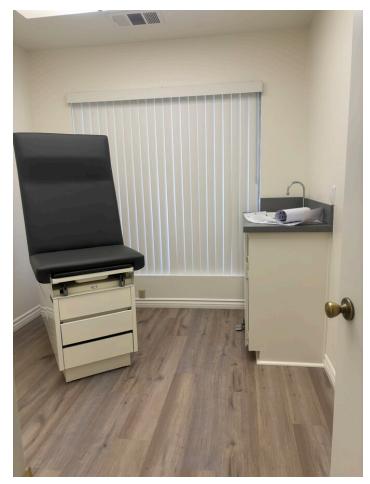

Office Building Available. Currently set up for a doctors office. 3 exam rooms, reception area, front lobby and a break room. Can be changed to meet needs of new tenants at tenants expense. Tenant will be invoiced monthly for all utilities based on square footage. Annual 5% CPI.

#### PROPERTY OVERVIEW

Office Building Available. Currently set up for a doctors office. 3 exam rooms, reception area, front lobby and a break room. Can be changed

to meet needs of new tenants at tenants expense.