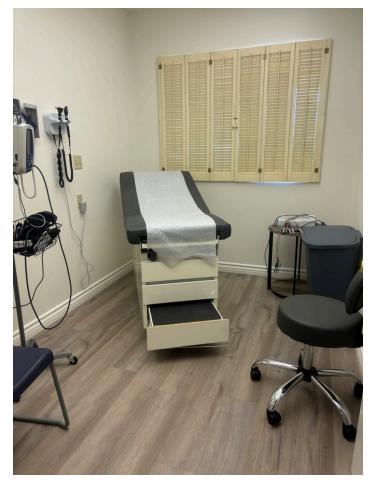

Office Building Available. Currently set up for a doctors office. 3 exam rooms, reception area, front lobby and a break room. Can be changed to meet needs of new tenants at tenants expense. Tenant will be invoiced monthly for all utilities based on square footage. Annual 5% CPI.

#### PROPERTY OVERVIEW

Office Building Available. Currently set up for a doctors office. 3 exam rooms, reception area, front lobby and a break room. Can be changed

to meet needs of new tenants at tenants expense.