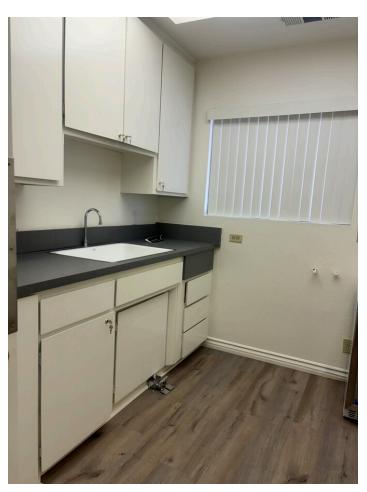

Office Building Available. Currently set up for a doctors office. 3 exam rooms, reception area, front lobby and a break room. Can be changed to meet needs of new tenants at tenants expense. Tenant will be invoiced monthly for all utilities based on square footage. Annual 5% CPI.

#### PROPERTY OVERVIEW

Office Building Available. Currently set up for a doctors office. 3 exam rooms, reception area, front lobby and a break room. Can be changed

to meet needs of new tenants at tenants expense.