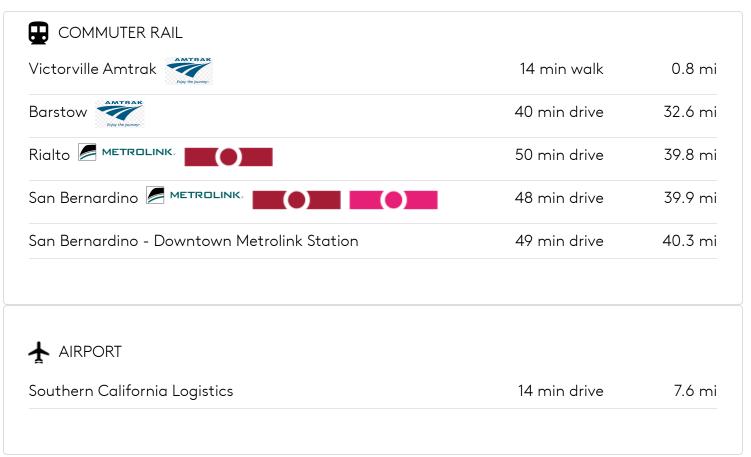

ictor Valley Hospitol.

Fully Built Out as Professional Services Office

2 Workstations

Space is in Excellent Condition

High Ceilings

#### PROPERTY OVERVIEW

Office Building Available. Currently set up for a doctors office. 3 exam rooms, reception area, front lobby and a break room. Can be changed

to meet needs of new tenants at tenants expense.

## PROPERTY FACTS

| Building Type      | Office                    |
|--------------------|---------------------------|
| Year Built         | 1967                      |
| Building Height    | 1 Story                   |
| Building Size      | 2,058 SF                  |
| Building Class     | В                         |
| Typical Floor Size | 2,058 SF                  |
| Parking            | 15 Surface Parking Spaces |

## TRANSPORTATION



#### MAP OF 15366 11TH ST VICTORVILLE, CA 92395



## ADDITIONAL PHOTOS





IMG\_7336

IMG\_7337



IMG\_7325





IMG\_7335



IMG\_7329









IMG\_7333



IMG\_7334

IMG\_7331





IMG\_7345

IMG\_7338

 Listing ID: 32325432
 Date on Market: 7/2/2024

 Address: 15366 11th St, Victorville, CA 92395

Last Updated: 7/2/2024

The LoopNet service and information provided therein, while believed to be accurate, are provided "as is". LoopNet disclaims any and all representations, warranties, or guarantees of any kind.