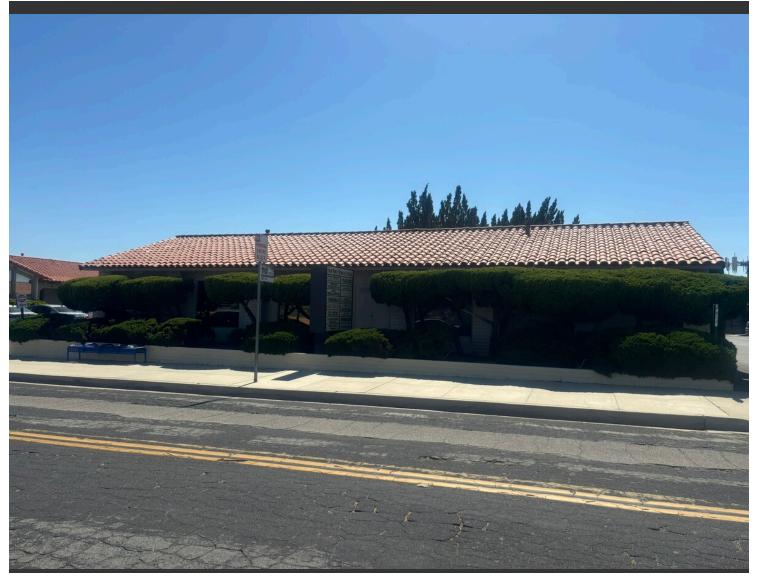

Suzi Mulleda 7604076444

**15366 11th St** 1,500 SF of Office Space Available in Victorville, CA 92395

Office Building Available. Currently set up for a doctors office. 3 exam rooms, reception area, front lobby and a break room. Can be changed to meet needs of new tenants at tenants expense. Tenant will be invoiced monthly for all utilities based on square footage. Annual 5% CPI.

#### PROPERTY OVERVIEW

Office Building Available. Currently set up for a doctors office. 3 exam rooms, reception area, front lobby and a break room. Can be changed

to meet needs of new tenants at tenants expense.