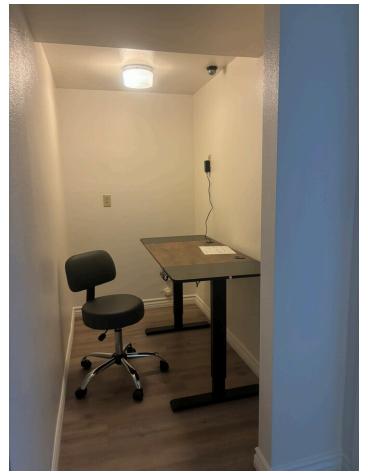

TY OVERVIEW

Office Building Available. Currently set up for a doctors office. 3 exam rooms, reception area, front lobby and a break room. Can be changed

to meet needs of new tenants at tenants expense.

## PROPERTY FACTS

| Building Type      | Office                    |
|--------------------|---------------------------|
| Year Built         | 1967                      |
| Building Height    | 1 Story                   |
| Building Size      | 2,058 SF                  |
| Building Class     | В                         |
| Typical Floor Size | 2,058 SF                  |
| Parking            | 15 Surface Parking Spaces |

## TRANSPORTATION



#### MAP OF 15366 11TH ST VICTORVILLE, CA 92395



## ADDITIONAL PHOTOS





IMG\_7336

IMG\_7337



IMG\_7325





IMG\_7335



IMG\_7329









IMG\_7333



IMG\_7334

IMG\_7331





IMG\_7345

IMG\_7338

 Listing ID: 32325432
 Date on Market: 7/2/2024

 Address: 15366 11th St, Victorville, CA 92395

Last Updated: 7/2/2024

The LoopNet service and information provided therein, while believed to be accurate, are provided "as is". LoopNet disclaims any and all representations, warranties, or guarantees of any kind.