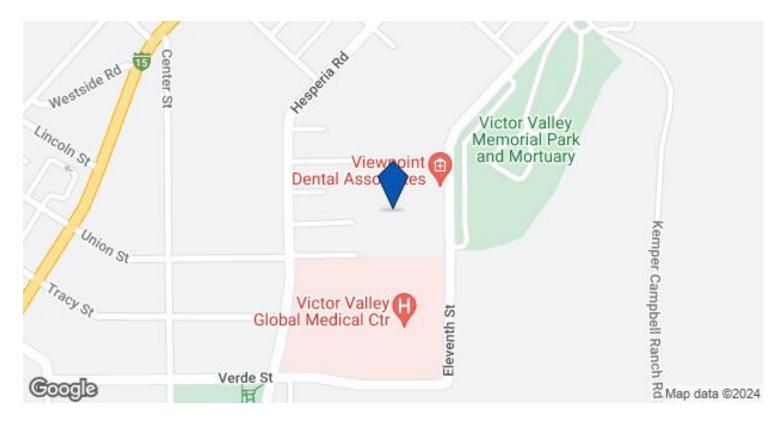

onal Services Office

2 Workstations

Space is in Excellent Condition

High Ceilings

#### PROPERTY OVERVIEW

Office Building Available. Currently set up for a doctors office. 3 exam rooms, reception area, front lobby and a break room. Can be changed

to meet needs of new tenants at tenants expense.

## PROPERTY FACTS

| Building Type      | Office                    |
|--------------------|---------------------------|
| Year Built         | 1967                      |
| Building Height    | 1 Story                   |
| Building Size      | 2,058 SF                  |
| Building Class     | В                         |
| Typical Floor Size | 2,058 SF                  |
| Parking            | 15 Surface Parking Spaces |

## TRANSPORTATION



#### MAP OF 15366 11TH ST VICTORVILLE, CA 92395



## ADDITIONAL PHOTOS





IMG\_7336

IMG\_7337



IMG\_7325





IMG\_7335



IMG\_7329









IMG\_7333



IMG\_7334

IMG\_7331





IMG\_7345

IMG\_7338

 Listing ID: 32325432
 Date on Market: 7/2/2024

 Address: 15366 11th St, Victorville, CA 92395

Last Updated: 7/2/2024

The LoopNet service and information provided therein, while believed to be accurate, are provided "as is". LoopNet disclaims any and all representations, warranties, or guarantees of any kind.