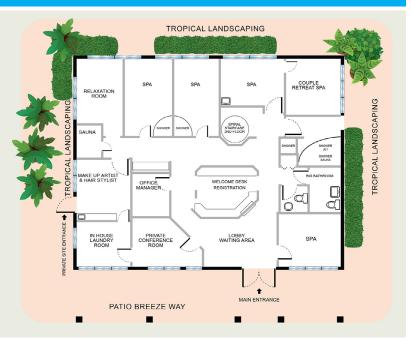

#### FIRST FLOOR

(817)

- Belle Terre Free Standing Condo
- Two Story Unit / Elevator Access
- 1st Floor 3,300 ±sqft / 2nd Floor: 900 ±sqft
- 11 Rooms / 3 Showers
- Laundry Plant / Wine Room / Sauna
- Nice Reception Area / Zoned B-2
- Gross Sq Ft: 4,200 ±sqFT
- Net Sq Ft: 2,900 ±sqFT
- OWNER IS RETIRING
- Including successful running business