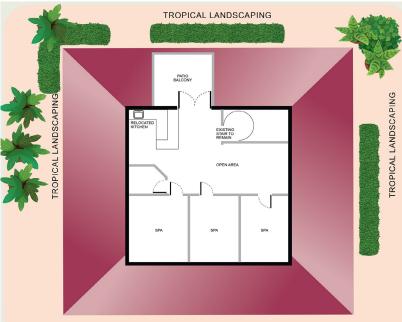

#### SECOND FLOOR

GEORGE PELAYO, RENE, MRP BROKER ASSOCIATE george@trecfl.com

954.482.1330

JOE PELAYO, CCIM, SIOR, C2EX BROKER trec@joepelayo.com
954.224.8773

954.341.3294

(817)

- Belle Terre Free Standing Condo
- Two Story Unit / Elevator Access
- 1st Floor 3,300 ±sqft / 2nd Floor: 900 ±sqft
- 11 Rooms / 3 Showers
- Laundry Plant / Wine Room / Sauna
- Nice Reception Area / Zoned B-2
- Gross Sq Ft: 4,200 ±sqFT
- Net Sq Ft: 2,900 ±sqFT
- OWNER IS RETIRING
- Including successful running business