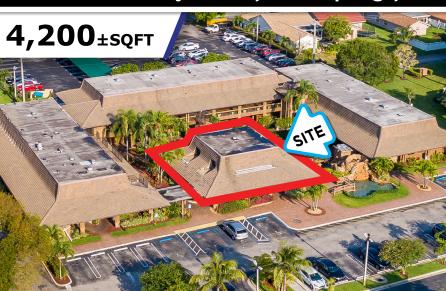

# FOR LEASE

3000 N University Dr #1A, Coral Springs, FL 33065

Wiles Rd

(834

Royal Palm Blvd

W-Sample Rd

3000 N University Dr #1A,

Coral Springs, FL 33065

(817)

- Belle Terre Free Standing Condo
- Two Story Unit / Elevator Access
- 1st Floor 3,300 ±sqft / 2nd Floor: 900 ±sqft
- 11 Rooms / 3 Showers
- Laundry Plant / Wine Room / Sauna
- Nice Reception Area / Zoned B-2
- Gross Sq Ft: 4,200 ±sqFT
- Net Sq Ft: 2,900 ±sqFT
- OWNER IS RETIRING
- Including successful running business

### 3000 N University Dr #1A, Coral Springs, FL 33065