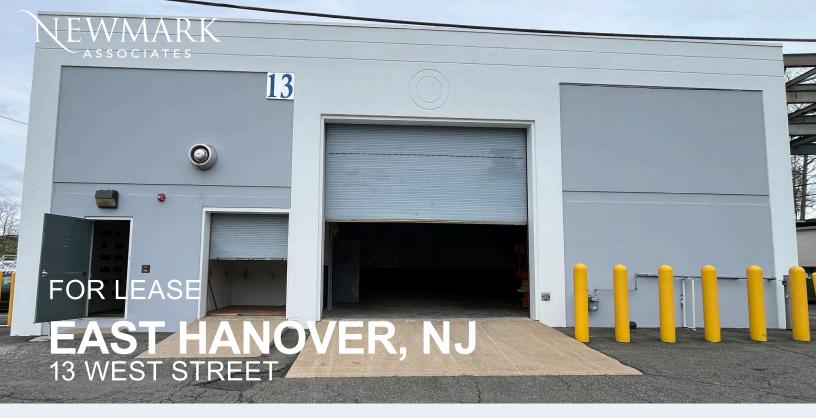

# FLEX WAREHOUSE WITH DRIVE IN

### **AVAILABLE SPACE**

- 3500 sf
- 18' Ceiling Height
- 14' wide x 15' high overhead drive in door

## **PROPERTY FEATURES**

- · New LED lights, paint, epoxy floor
- Directly off of Deforest Ave.
- · Separate small storage area
- · Office area with windows to see warehouse

For more information contact: