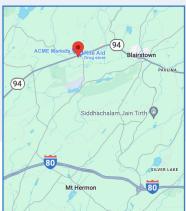

#### PROPERTY FEATURES

- · Located in Neighborhood Strip Center
- · Great Exposure on Route 94
- Convenient Parking
- Ground Level Entrance
- · Monument and Office Signage
- 6 miles from Route 80