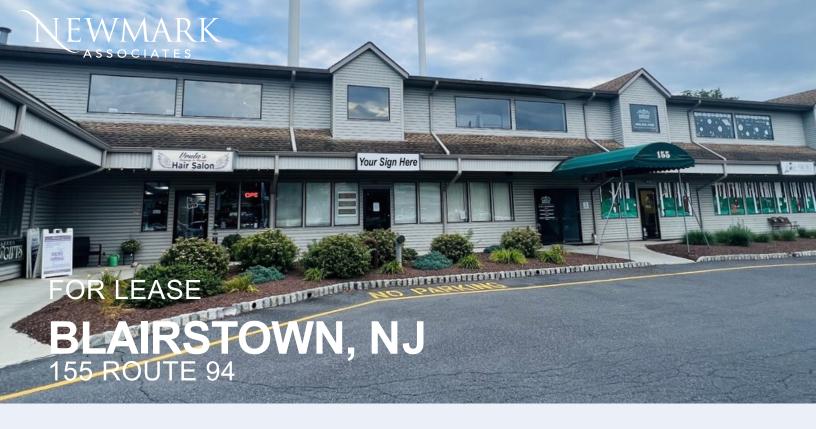

# HIGHWAY MEDICAL/RETAIL/OFFICE FOR LEASE

#### PROPERTY FEATURES

- · Located in Neighborhood Strip Center
- · Great Exposure on Route 94
- Convenient Parking
- Ground Level Entrance
- · Monument and Office Signage
- 6 miles from Route 80