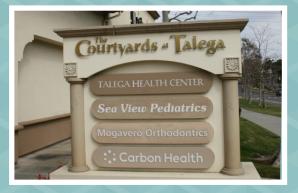

# TALEGA HEALTH CENTER

1031 AVENIDA PICO | SAN CLEMENTE, CA

### PROPERTY FEATURES

Located within "The Courtyards of Talega"

Prime medical office building in San Clemente

Adjacent to Master Planned Talega

Elevator served

Excellent visibility and location

Signalized entrance