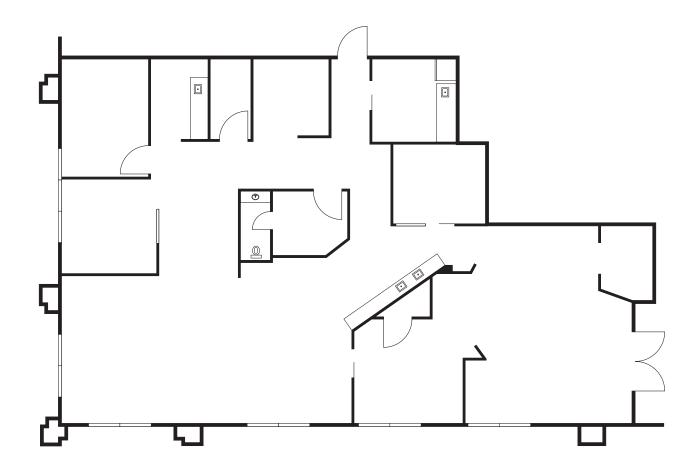

Prime first floor spaces, both with double door entries

Highly upgraded buildouts

Suite 101

2,408 RSF

2./5 NNN

vailable 1/1/25

## AVAILABLE SPACE

Suite 103

2,332 RSF

- 52.75 NNN
- Available Now

© 2024 CBRE, Inc. All rights reserved. This information has been obtained from reliable sources but has not been verified for accuracy or completeness. CBRE, Inc. makes no guarantee, representation, or warranty and accepts no responsibility or liability for the accuracy, completeness, or reliability of the information contained herein. You should conduct a careful, independent investigation of the property and verify all information. Any reliance on this information is solely at your own risk. CBRE and the CBRE logo are service marks of CBRE, Inc. All other marks displayed on this document are the property of their respective owners, and the use of such marks does not imply any affiliation with or endorsement of CBRE. Photos herein are the property of their respective owners. Use of these images without the express written consent of the owner is prohibited.