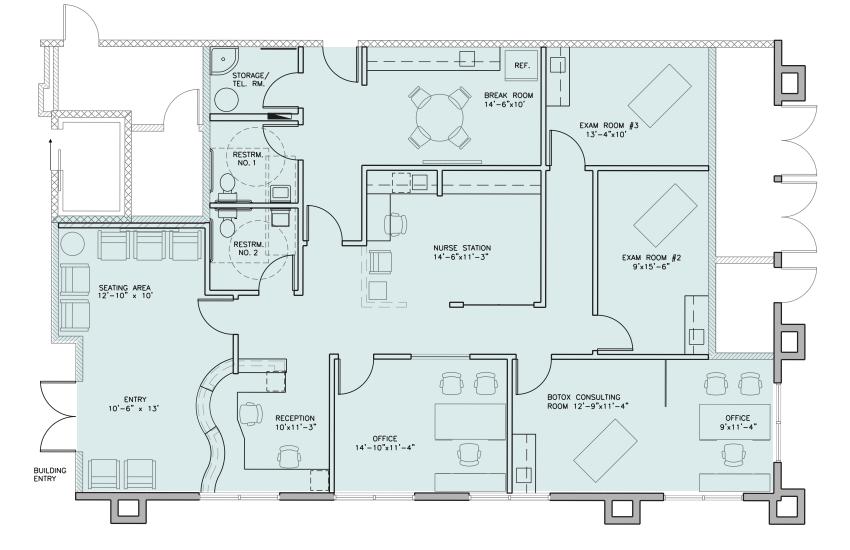

Prime first floor spaces, both with double door entries

Highly upgraded buildouts

Suite 101

2,408 RSF

2./5 NNN

vailable 1/1/25

## AVAILABLE SPACE

Suite 103

2,332 RSF

- 52.75 NNN
- Available Now

© 2024 CBRE, Inc. All rights reserved. This information has been obtained from reliable sources but has not been verified for accuracy or completeness. CBRE, Inc. makes no guarantee, representation, or warranty and accepts no responsibility or liability for the accuracy, completeness, or reliability of the information contained herein. You should conduct a careful, independent investigation of the property and verify all information. Any reliance on this information is solely at your own risk. CBRE and the CBRE logo are service marks of CBRE, Inc. All other marks displayed on this document are the property of their respective owners, and the use of such marks does not imply any affiliation with or endorsement of CBRE. Photos herein are the property of their respective owners. Use of these images without the express written consent of the owner is prohibited.