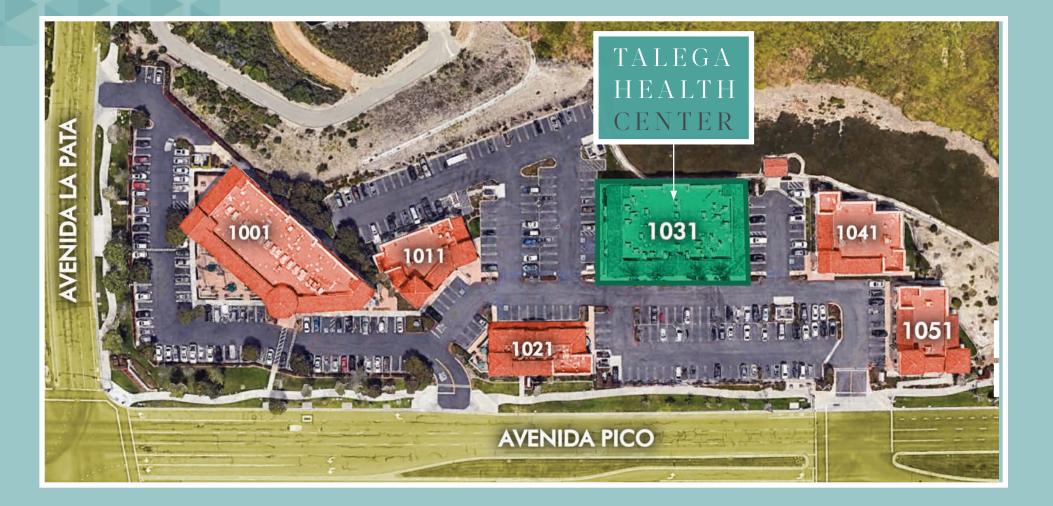

# TALEGA HEALTH CENTER

1031 AVENIDA PICO | SAN CLEMENTE, CA

### PROPERTY FEATURES

Located within "The Courtyards of Talega"

Prime medical office building in San Clemente

Adjacent to Master Planned Talega

Elevator served

Excellent visibility and location

Signalized entrance