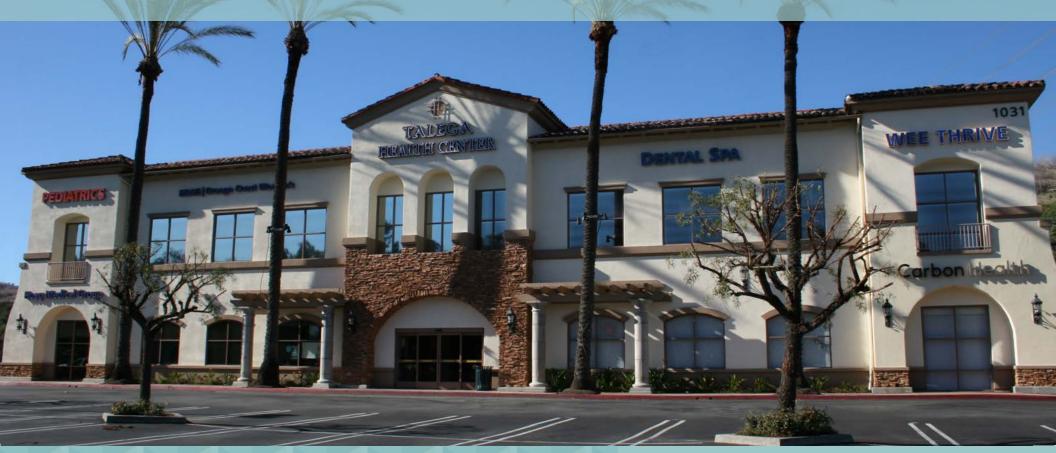

# TALEGA HEALTH CENTER

1031 AVENIDA PICO | SAN CLEMENTE, CA

### PROPERTY FEATURES

Located within "The Courtyards of Talega"

Prime medical office building in San Clemente

Adjacent to Master Planned Talega

Elevator served

Excellent visibility and location

Signalized entrance