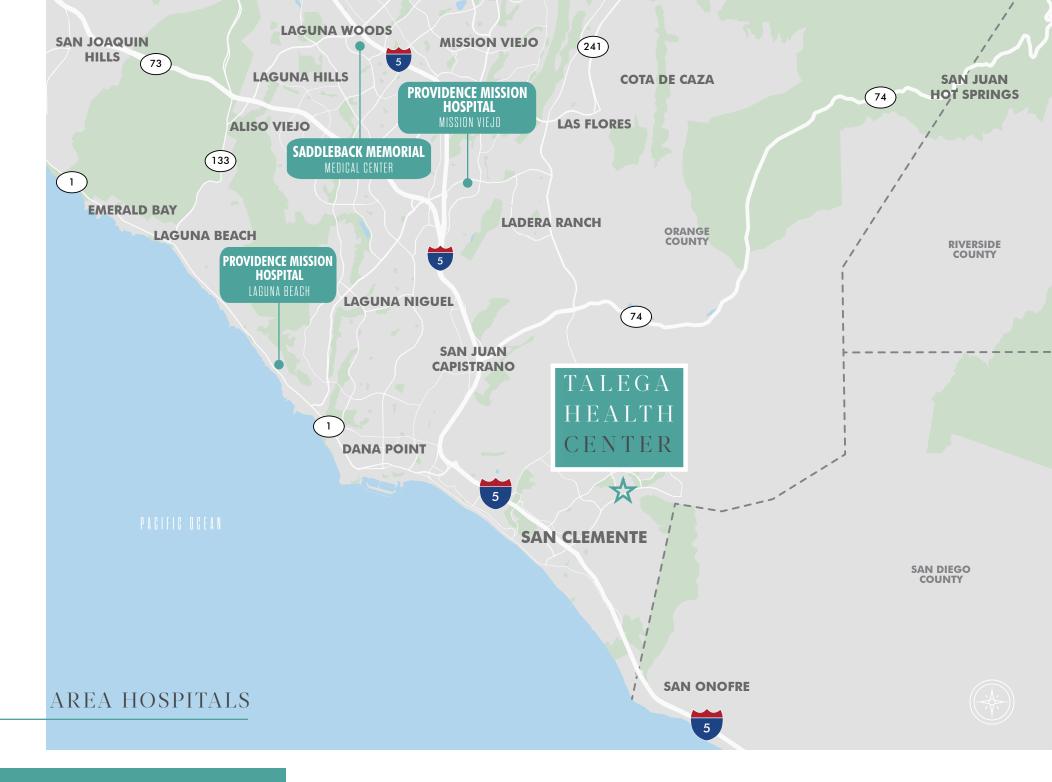

# TALEGA HEALTH CENTER

1031 AVENIDA PICO | SAN CLEMENTE, CA

### PROPERTY FEATURES

Located within "The Courtyards of Talega"

Prime medical office building in San Clemente

Adjacent to Master Planned Talega

Elevator served

Excellent visibility and location

Signalized entrance