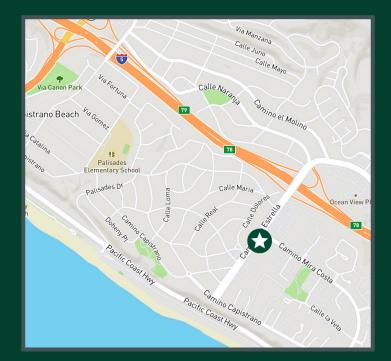

## Lease Highlights

- 2nd Floor Office Space
- Excellent signage opportunity
- Prominently located at signalized intersection of Camino De Estrella and Camino Mira Costa
- Ample parking including some subteranean parking

- Situated within a mixed use retail center with restaurants on site
- Numerous retail and restaurants in the immediate area
- Located in beauitful San Clemente adjacent to Capistrano Beach/Dana Point