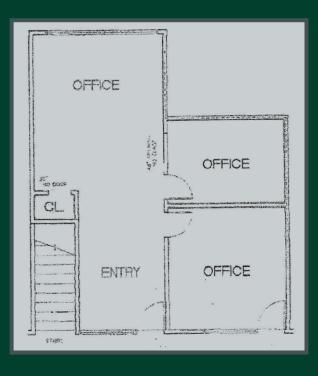

# Palisades Plaza 360-396 Camino De Estrella San Clemente, CA 92672 Unit 396 | ±750 Sq. Ft | \$1.70 NNN

## Lease Highlights

- 2nd Floor Office Space
- Excellent signage opportunity
- Prominently located at signalized intersection of Camino De Estrella and Camino Mira Costa
- Ample parking including some subteranean parking