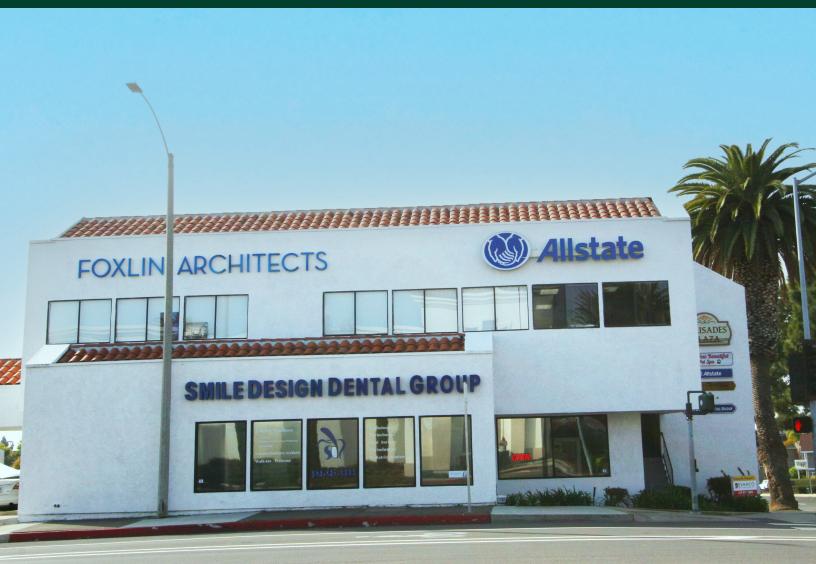

# Palisades Plaza 360-396 Camino De Estrella San Clemente, CA 92672 Unit 396 | ±750 Sq. Ft | \$1.70 NNN

### Palisades Plaza 396 Camino De Estrella | San Clemente, CA 92672

## Lease Highlights

- 2nd Floor Office Space
- Excellent signage opportunity
- Prominently located at signalized intersection of Camino De Estrella and Camino Mira Costa
- Ample parking including some subteranean parking

- Situated within a mixed use retail center with restaurants on site
- Numerous retail and restaurants in the immediate area
- Located in beauitful San Clemente adjacent to Capistrano Beach/Dana Point