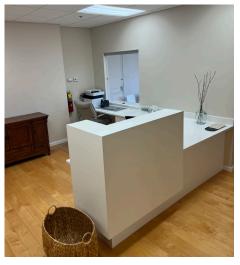

### AVAILABLE SPACE

- +/- 1500 sf
- Reception area with waiting room for six plus patients
- Three renovated treatment rooms (10' x11' with sinks)
- Private bathroom, kitchenette, IT closet
- · Hospital grade outlets and wiring
- Updated lighting
- Private office for consultation
- Custom cabinets throughout suite