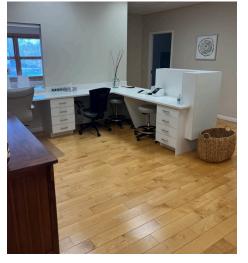

### AVAILABLE SPACE

- +/- 1500 sf
- Reception area with waiting room for six plus patients
- Three renovated treatment rooms (10' x11' with sinks)
- Private bathroom, kitchenette, IT closet
- · Hospital grade outlets and wiring
- Updated lighting
- Private office for consultation
- Custom cabinets throughout suite