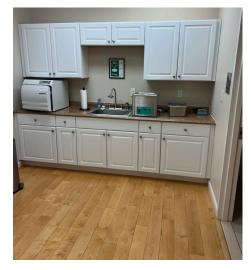

### AVAILABLE SPACE

- +/- 1500 sf
- Reception area with waiting room for six plus patients
- Three renovated treatment rooms (10' x11' with sinks)
- Private bathroom, kitchenette, IT closet
- · Hospital grade outlets and wiring
- Updated lighting
- Private office for consultation
- Custom cabinets throughout suite