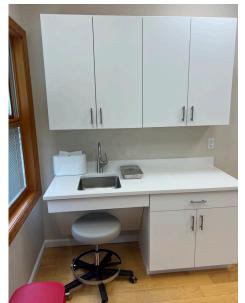

### AVAILABLE SPACE

- +/- 1500 sf
- Reception area with waiting room for six plus patients
- Three renovated treatment rooms (10' x11' with sinks)
- Private bathroom, kitchenette, IT closet
- · Hospital grade outlets and wiring
- Updated lighting
- Private office for consultation
- Custom cabinets throughout suite