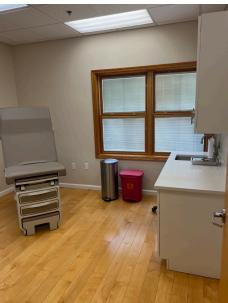

### AVAILABLE SPACE

- +/- 1500 sf
- Reception area with waiting room for six plus patients
- Three renovated treatment rooms (10' x11' with sinks)
- Private bathroom, kitchenette, IT closet
- · Hospital grade outlets and wiring
- Updated lighting
- Private office for consultation
- Custom cabinets throughout suite