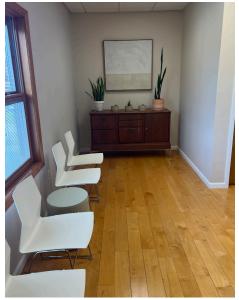

### AVAILABLE SPACE

- +/- 1500 sf
- Reception area with waiting room for six plus patients
- Three renovated treatment rooms (10' x11' with sinks)
- Private bathroom, kitchenette, IT closet
- · Hospital grade outlets and wiring
- Updated lighting
- Private office for consultation
- Custom cabinets throughout suite