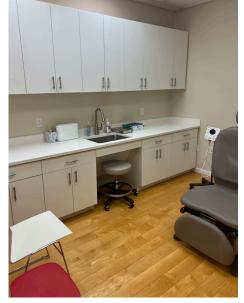

### AVAILABLE SPACE

- +/- 1500 sf
- Reception area with waiting room for six plus patients
- Three renovated treatment rooms (10' x11' with sinks)
- Private bathroom, kitchenette, IT closet
- · Hospital grade outlets and wiring
- Updated lighting
- Private office for consultation
- Custom cabinets throughout suite