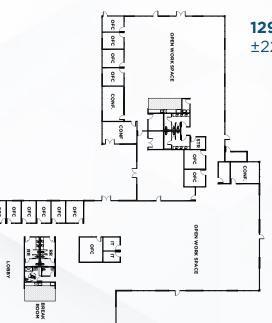

#### **12900 SARATOGA AVE** ±22,995 SF

### 12900 SARATOGA AVE | ±22,995 SF

Available Now