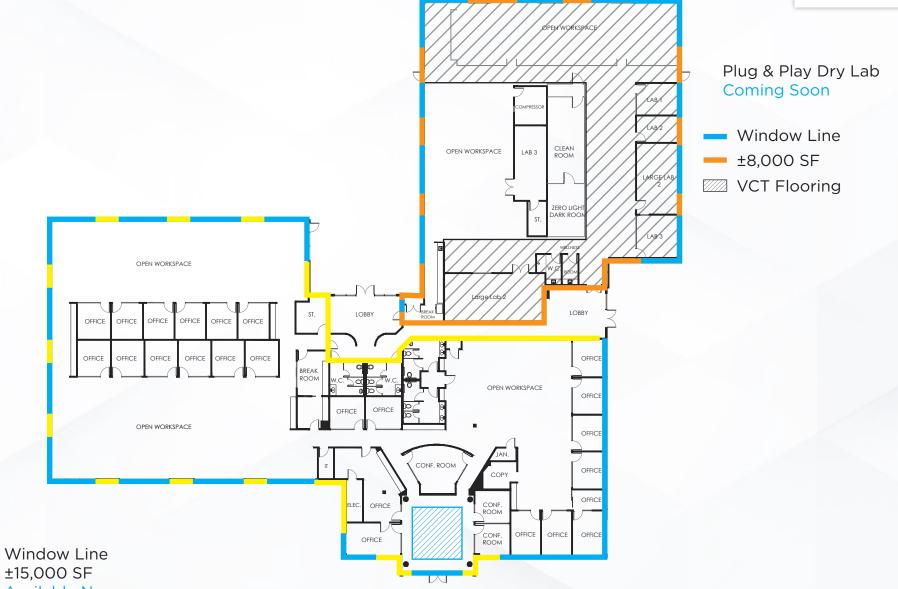

Park Like Setting

Monument signage available

**12930 SARATOGA AVE** ±2,427

12950 SARATOGA AVE ±15,183 SF | COMING SOON

12980 SARATOGA AVE ±22,642 SF | MOVE IN READY

12900 SARATOGA AVE ±22,995 SF | COMING SOON 8,000 Plug & Play Dry Lab

#### **12900 SARATOGA AVE** ±22,995 SF

### 12900 SARATOGA AVE | ±22,995 SF

Available Now