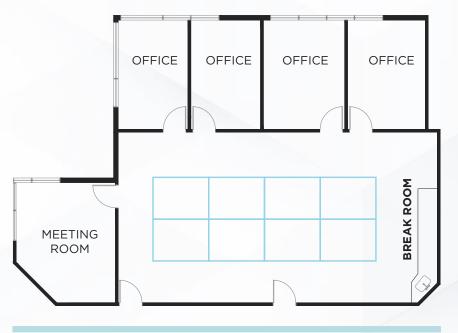

#### HYPOTHETICAL FURNITURE PLAN

- 8 6x8 WORK STATIONS
- 4 OFFICES
- 1 LAB / CONF ROOM
- 1 BREAK ROOM

### 12980 SARATOGA AVE | ±22,642 SF