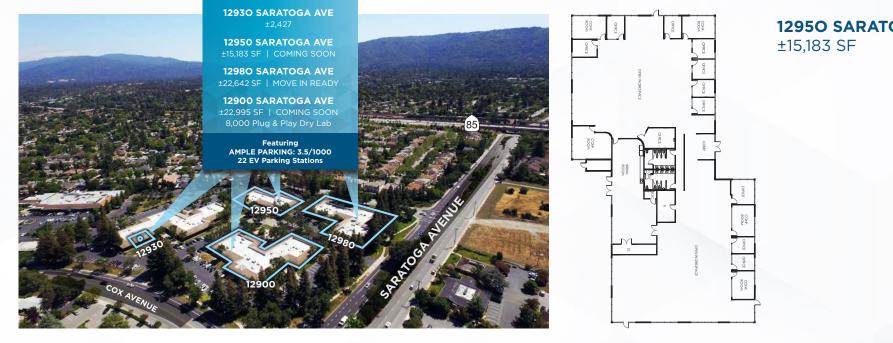

Park Like Setting

Monument signage available

**12930 SARATOGA AVE** ±2,427

12950 SARATOGA AVE ±15,183 SF | COMING SOON

12980 SARATOGA AVE ±22,642 SF | MOVE IN READY

12900 SARATOGA AVE ±22,995 SF | COMING SOON 8,000 Plug & Play Dry Lab

Featuring AMPLE PARKING: 3.5/1000 22 EV Parking Stations

12900

COX AVENUE

SARATOGA

85

E

SPRAOSP

## **12950 SARATOGA AVE**

**12980 SARATOGA AVE** ±22,642 SF

12930 SARATOGA AVE | SUITE C | ±2,427 SF

## **12950 SARATOGA AVE** | ±15,183 SF **AVAILABLE 08/01**