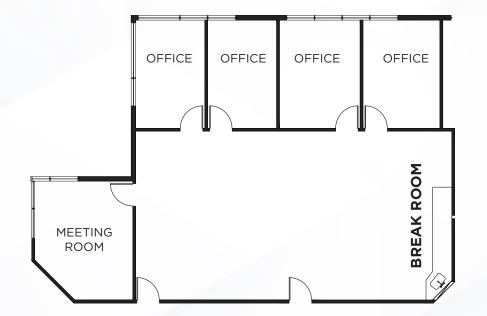

## **12950 SARATOGA AVE**

**12980 SARATOGA AVE** ±22,642 SF

12930 SARATOGA AVE | SUITE C | ±2,427 SF

#### HYPOTHETICAL FURNITURE PLAN

- 8 6x8 WORK STATIONS
- 4 OFFICES
- 1 LAB / CONF ROOM
- 1 BREAK ROOM

### 12980 SARATOGA AVE | ±22,642 SF