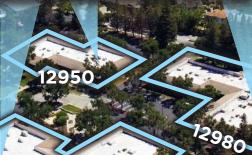

Park Like Setting

Monument signage available

**12930 SARATOGA AVE** ±2,427

12950 SARATOGA AVE ±15,183 SF | COMING SOON

12980 SARATOGA AVE ±22,642 SF | MOVE IN READY

12900 SARATOGA AVE ±22,995 SF | COMING SOON 8,000 Plug & Play Dry Lab

Featuring AMPLE PARKING: 3.5/1000 22 EV Parking Stations

12900

COX AVENUE

SARATOGA

85

E

SPRAOSP