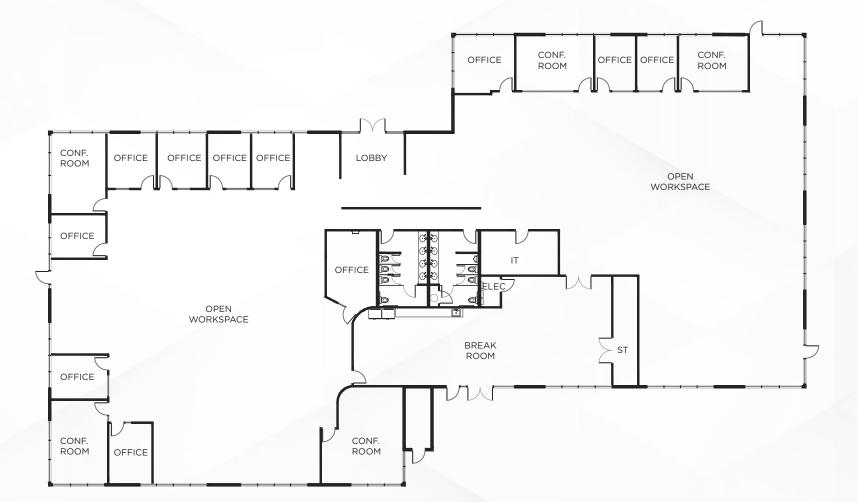

-Construction required 2-3 months



Park Like Setting



Monument signage available



**12930 SARATOGA AVE** ±2,427

12950 SARATOGA AVE ±15,183 SF | COMING SOON

12980 SARATOGA AVE ±22,642 SF | MOVE IN READY

12900 SARATOGA AVE ±22,995 SF | COMING SOON 8,000 Plug & Play Dry Lab

Featuring AMPLE PARKING: 3.5/1000 22 EV Parking Stations

12900

COX AVENUE



SARATOGA

85

E

SPRAOSP

## 60,820 SF CAMPUS



OPEN WORKSPACE

#### **12900 SARATOGA AVE** ±22,995 SF





## **12950 SARATOGA AVE**

**12980 SARATOGA AVE** ±22,642 SF

12930 SARATOGA AVE | SUITE C | ±2,427 SF





#### HYPOTHETICAL FURNITURE PLAN



- 8 6x8 WORK STATIONS
- 4 OFFICES
- 1 LAB / CONF ROOM
- 1 BREAK ROOM

# NEW INTERIOR

### 12930 SARATOGA AVE

-





11



## **12950 SARATOGA AVE** | ±15,183 SF **AVAILABLE 08/01**





### 12980 SARATOGA AVE | ±22,642 SF

#### **AVAILABLE NOW**



入ſ

чà



# NEW INTERIOR

#### **12980 SARATOGA AVE**



### 12900 SARATOGA AVE | ±22,995 SF





Available Now

#### WEST VALLEY SHOPPING CENTER



INTER



#### 3055 Olin Avenue, Suite 2200, San Jose, CA 95128

The distributor of this communication is performing acts for which a real estate license is required. The information contained herein has been obtained from sources deemed reliable but has not been verified and no guarantee, warranty or representation, either express or implied, is made with respect to such information. Terms of sale or lease and availability are subject to change or withdrawal without notice. 16-0674 • MP-266 • 02/24

## UNIQUE WEST VALLEY R&D / OFFICE ±2,427 SF UP TO ±71,476 SF AVAILABLE

## NEWMA