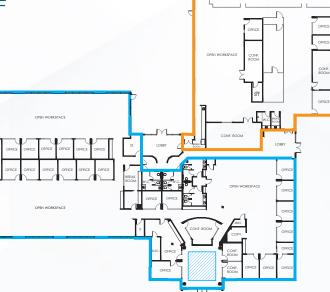

arket ready work complete





**Open Floor Plans** 



Up to 1,200 Amps each building



飘

1 Min Drive to Highway 85

Flexible Lease

Term Available

New Upgraded

Landscaping Underway



AT&T Dedicated Internet, Business Fiber (broadband service), and Comcast Business Internet (Coax) Available. Comcast Dedicated Internet (Fiber) -Construction required 2-3 months



Park Like Setting



Monument signage available



**12930 SARATOGA AVE** ±2,427

12950 SARATOGA AVE ±15,183 SF | COMING SOON

12980 SARATOGA AVE ±22,642 SF | MOVE IN READY

12900 SARATOGA AVE ±22,995 SF | COMING SOON 8,000 Plug & Play Dry Lab

Featuring AMPLE PARKING: 3.5/1000 22 EV Parking Stations

12900

COX AVENUE



SARATOGA

85

E

SPRAOSP

## 60,820 SF CAMPUS



OPEN WORKSPACE

#### **12900 SARATOGA AVE** ±22,995 SF





## **12950 SARATOGA AVE**

**12980 SARATOGA AVE** ±22,642 SF

12930 SARATOGA AVE | SUITE C | ±2,427 SF





#### HYPOTHETICAL FURNITURE PLAN



- 8 6x8 WORK STATIONS
- 4 OFFICES
- 1 LAB / CONF ROOM
- 1 BREAK ROOM

# NEW INTERIOR

### 12930 SARATOGA AVE

-





11



## **12950 SARATOGA AVE** | ±15,183 SF **AVAILABLE 08/01**





### 12980 SARATOGA AVE | ±22,642 SF

#### **AVAILABLE NOW**



入ſ

чà



# NEW INTERIOR

#### **12980 SARATOGA AVE**



### 12900 SARATOGA AVE | ±22,995 SF





Available Now

#### WEST VALLEY SHOPPING CENTER



INTER



#### 3055 Olin Avenue, Suite 2200, San Jose, CA 95128

The distributor of this communication is performing acts for which a real estate license is required. The information contained herein has been obtained from sources deemed reliable but has