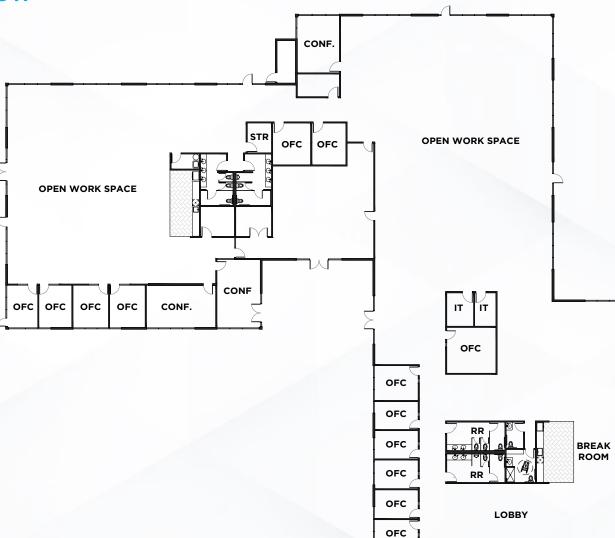

ment signage available



**12930 SARATOGA AVE** ±2,427

12950 SARATOGA AVE ±15,183 SF | COMING SOON

12980 SARATOGA AVE ±22,642 SF | MOVE IN READY

12900 SARATOGA AVE ±22,995 SF | COMING SOON 8,000 Plug & Play Dry Lab

Featuring AMPLE PARKING: 3.5/1000 22 EV Parking Stations

12900

COX AVENUE



SARATOGA

85

E

SPRAOSP

## 60,820 SF CAMPUS



OPEN WORKSPACE

#### **12900 SARATOGA AVE** ±22,995 SF





## **12950 SARATOGA AVE**

**12980 SARATOGA AVE** ±22,642 SF

12930 SARATOGA AVE | SUITE C | ±2,427 SF





#### HYPOTHETICAL FURNITURE PLAN



- 8 6x8 WORK STATIONS
- 4 OFFICES
- 1 LAB / CONF ROOM
- 1 BREAK ROOM

# NEW INTERIOR

### 12930 SARATOGA AVE

-





11



## **12950 SARATOGA AVE** | ±15,183 SF **AVAILABLE 08/01**





### 12980 SARATOGA AVE | ±22,642 SF

#### **AVAILABLE NOW**



入ſ

чà



# NEW INTERIOR

#### **12980 SARATOGA AVE**



### 12900 SARATOGA AVE | ±22,995 SF





Available Now

#### WEST VALLEY SHOPPING CENTER



INTER



#### 3055 Olin Avenue, Suite 2200, San Jose, CA 95128

The distributor of this communication is performing acts for which a real estate license is required. The information contained herein has been obtained from sources deemed reliable but has not been verified and no guarantee, warranty or representation, either express or implied, is made with respect to such information. Terms of sale or lease and availability are subject to change or withdrawal without notice. 16-0674 • MP-266 • 02/24

## UNIQUE WEST VALLEY R&D / OFFICE ±2,427 SF UP TO ±71,476 SF AVAILABLE

## NEWMARK

#### JEFF RAMIREZ 408.202.7045 jeff.ramirez@nmrk.com CA RE