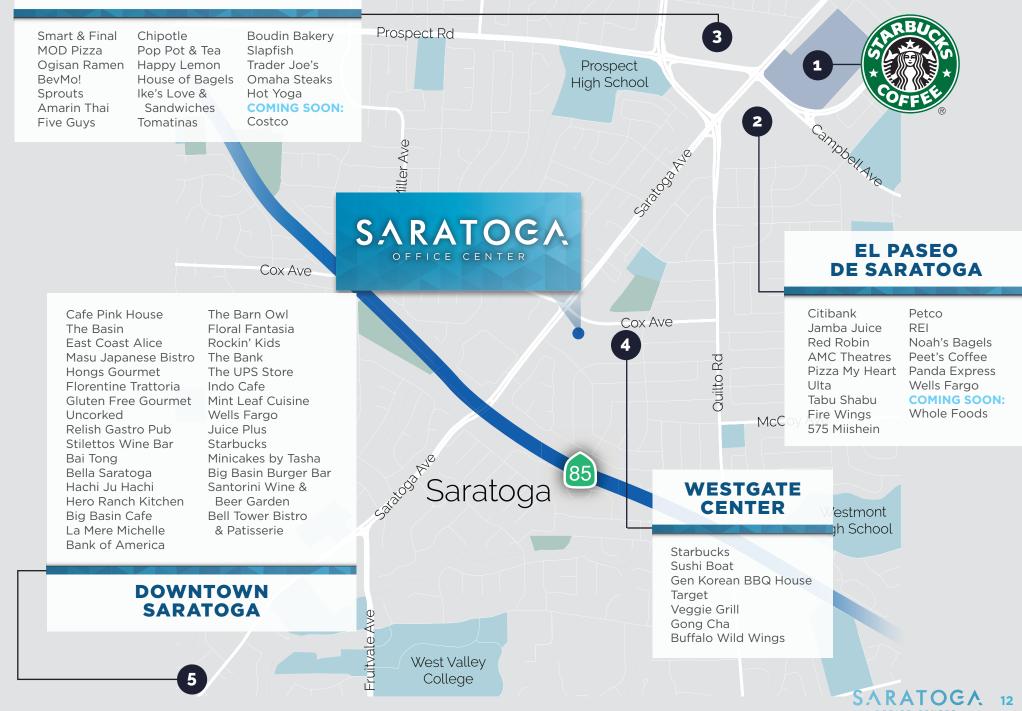

#### WEST VALLEY SHOPPING CENTER

INTER

Park Like Setting

Monument signage available

**12930 SARATOGA AVE** ±2,427

12950 SARATOGA AVE ±15,183 SF | COMING SOON

12980 SARATOGA AVE ±22,642 SF | MOVE IN READY

12900 SARATOGA AVE ±22,995 SF | COMING SOON 8,000 Plug & Play Dry Lab

# PREMIER SETTING

Positioned 1 minute from highway 85 and steps from numerous retail, restaurant, and entertainment options, Saratoga Office Center provides tenants with a convenient location combined with flexible space options. Surrounded by trees and greenery, multiple outdoor gathering areas promote collaboration or spaces for quiet reflection.