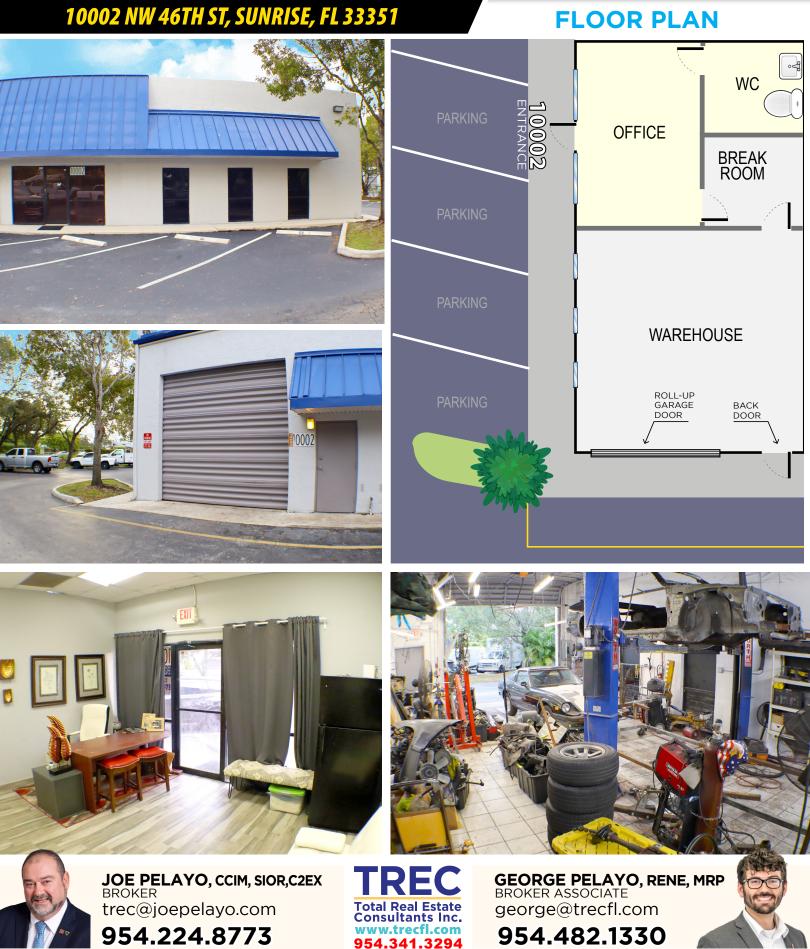

## **OFFICE WAREHOUSE**

## **1,100** ±SQFT

N Pine Island

Rd

(870)

817

NW 50th St

Commercial Blvd

10002 NW 46th St, Sunrise, FL 33351

NW 44th St

W Oakland Park Blvd

W MacNab Rd

N Nob Hill

Rd

- 🗖 Corner unit 📕 100% AC
- Three phase electric
- Reception office
- 🗖 1 bathroom 🗖 Breack room
- 1 Garage door
- 2 parking spots
- Zoned Light Industrial