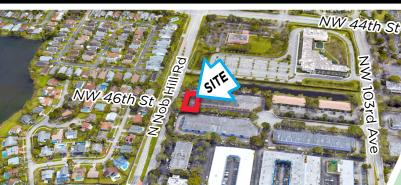

## **1,100** ±SQFT

N Pine Island

Rd

(870)

817

NW 50th St

Commercial Blvd

10002 NW 46th St, Sunrise, FL 33351

NW 44th St

W Oakland Park Blvd

W MacNab Rd

N Nob Hill

Rd

- 🗖 Corner unit 📕 100% AC
- Three phase electric
- Reception office
- 🗖 1 bathroom 🗖 Breack room
- 1 Garage door
- 2 parking spots
- Zoned Light Industrial