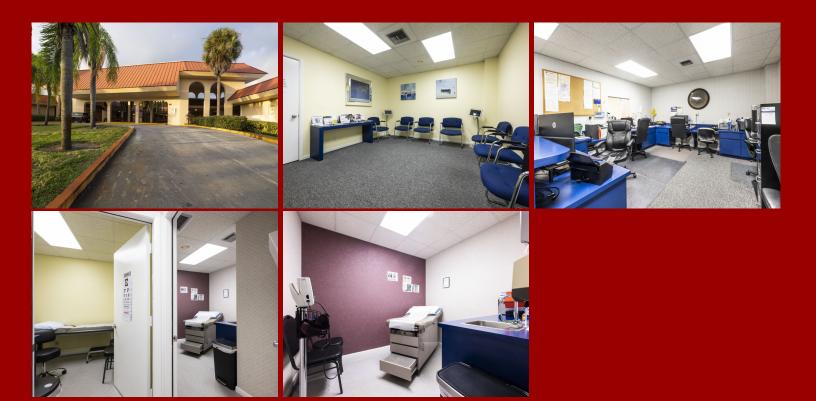

#### 1801 SE Hillmoor Drive, A102 Suite A102 Port Saint Lucie, FL 34952

Hillmoor Professional Condo is a great option for any business looking for a spacious and convenient office space. Located just steps away from St. Lucie Medical Center, this 1,530 sqft condo offers a spacious waiting room, two private offices, a reception area, two bathrooms, four exam rooms, and a break room.

The waiting room is large enough to accommodate multiple patients and visitors at once. The two private offices provide a quiet and comfortable space for meetings and confidential conversations. The reception area is perfect for greeting patients and visitors and managing paperwork. The four exam rooms are equipped with the necessary medical equipment to provide quality care to patients.