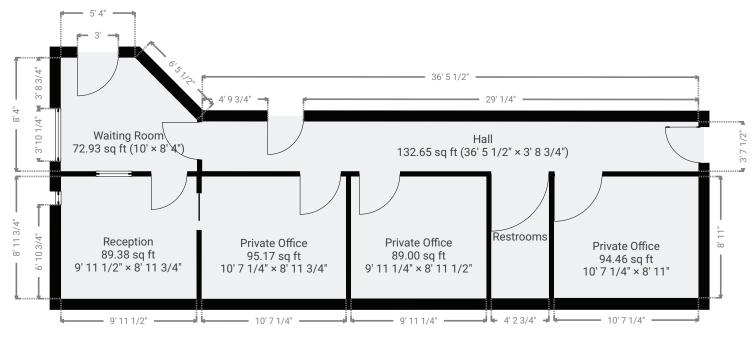

#### **AVAILABLE SPACES**

Suite 16: +/- 800 sf

- Reception/waiting area
- Three (3) offices
- · Private bath

## **SUITE 16 FLOOR PLAN**

Subject to final measurement.
All measurements are approximate and have not been verified by a licensed architect.
For informational and illustrational purposes only.