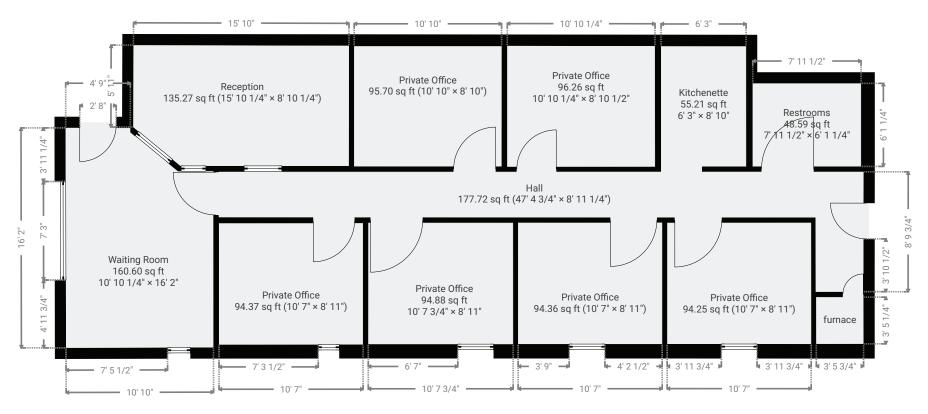

### Suite 18: +/- 1400 sf Turnkey Medical Suite

- · Waiting/reception area
- Two (2) plumbed exam rooms
- Four (4) consult rooms
- Kitchenette
- ADA bathroom
- Rear MD access

## **SUITE 18 FLOOR PLAN**

Subject to final measurement.

All measurements are approximate and have not been verified by a licensed architect.

For informational and illustrational purposes only.