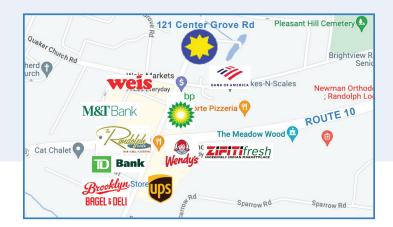

# PROPERTY FEATURES

- · Office suite entries off parking lot
- Ample parking
- Conveniently located off Route 10 and Route 46
- Close proximity to Morristown Medical and St. Claire's Dover Hospital
- Walking distance to banking, restaurants, grocery store and large apartment complex