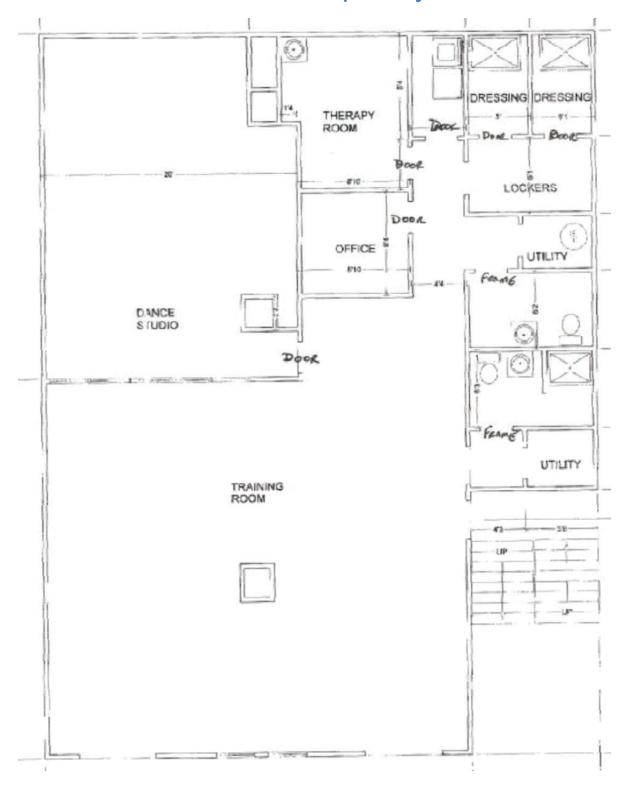

### **AVAILABLE SPACE**

- Approx 3000 sf
- Private entrance plus employee entrance
- Large multi-purpose room
- Two (2) bathrooms with shower facilities
- Locker area
- Two (2) private offices
- · Private mirrored studio
- Ideal for ANY fitness use including training/ pilates/yoga/spinning, PT, massage, acupuncture, chiropractic, personal care (spa/hair)

# First Level Floorplan - Gym

Floor Plan Not Drawn to Scale.