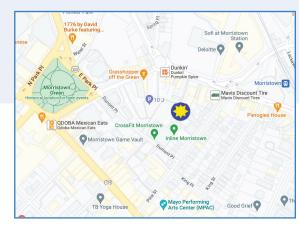

## **PROPERTY FEATURES**

- Three (3) story mixed use property
- · Municipal parking available
- Monument signage
- Walking distance to NYC bound NJT train station, bus stop, restaurants, banking
- One block from Morrristown Green
- ½ mile from Route 287 with direct access to Routes 80/24/78