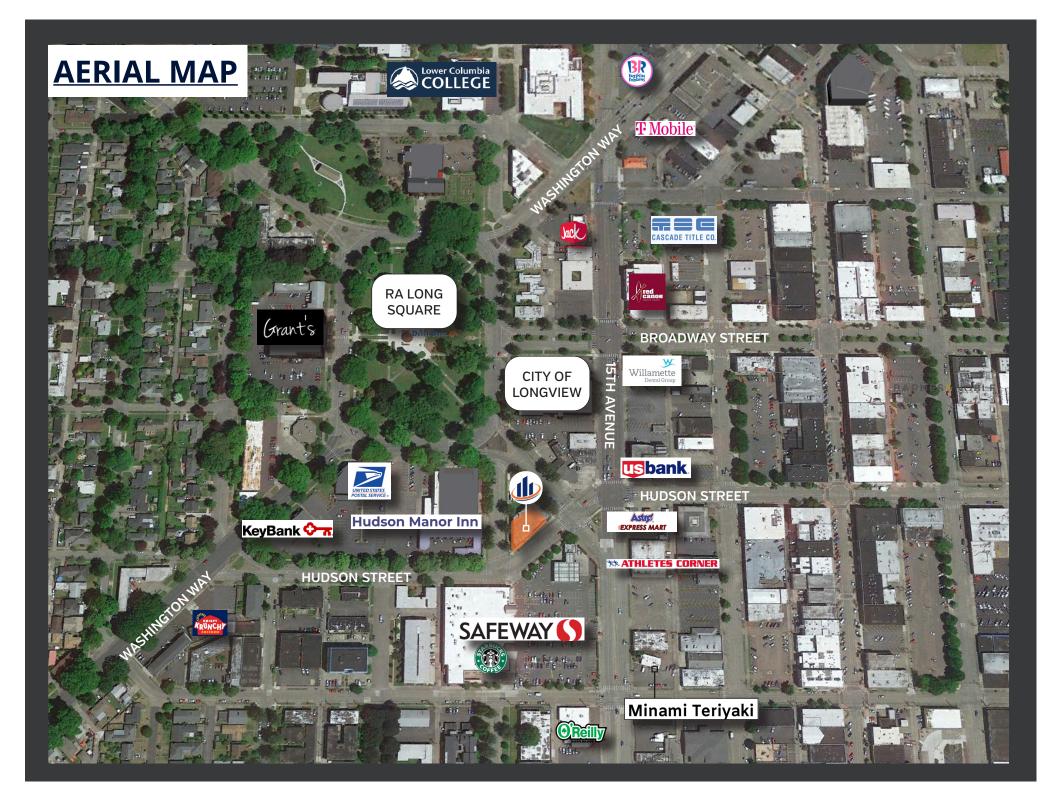

#### MILLENNIUM PLAZA

1516 HUDSON STREET LONGVIEW, WASHINGTON 98632

The Millennium Plaza Office Building is located in a high-traffic area of Longview Washington.