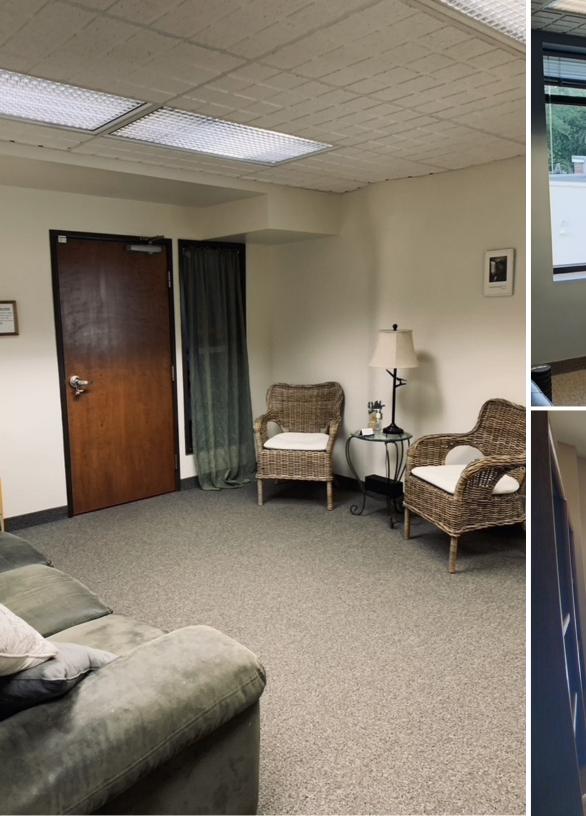

#### PROPERTY DESCRIPTION

Suite 204 (205) is a 1,807 RSF (1,667 USF) office suite with 5 private offices, a waiting room, and an insuite restroom and kitchenette, available for lease as of January 2023.

#### PROPERTY HIGHLIGHTS

- Exceptional Second Level Suite with Natural Light
- Three Large Private Offices
- Three Additional Rooms (Two small offices one file storage room)
- In-Suite Kitchenette
- In-Suite Restroom