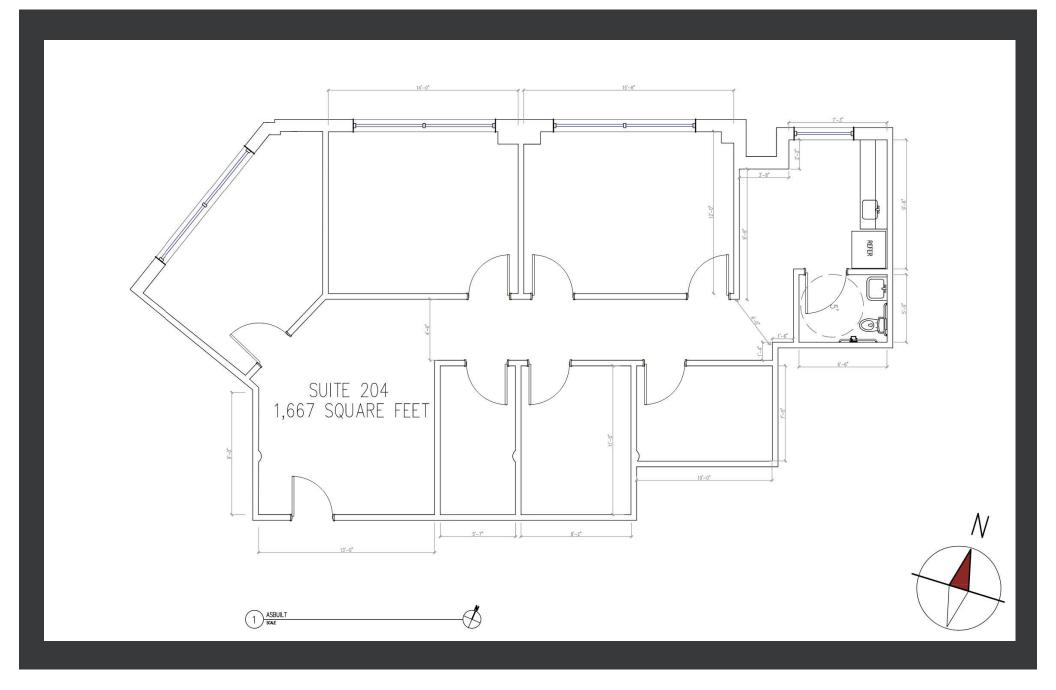

## **FLOOR PLAN**

| POPULATION       | 1 MILE | 3 MILE | 5 MILE | HOUSEHOLD & INCOME  | 1 MILE    | 3 MILE    | 5 MILE    |
|------------------|--------|--------|--------|---------------------|-----------|-----------|-----------|
| TOTAL POPULATION | 9,866  | 51,805 | 84,103 | TOTAL HOUSEHOLDS    | 4,864     | 21,897    | 34,317    |
| AVERAGE AGE      | 46.9   | 38.4   | 38.1   | # OF PERSONS PER HH | 2.0       | 2.4       | 2.5       |
| AVERAGE (MALE)   | 45.0   | 38.2   | 37.8   | AVERAGE HH INCOME   | \$50,795  | \$48,447  | \$53,267  |
| AVERAGE (FEMALE) | 49.9   | 39.4   | 38.8   | AVERAGE HOUSE VALUE | \$158,594 | \$149,931 | \$153,626 |
|                  |        |        |        |                     |           |           |           |

#### PROPERTY DESCRIPTION

Suite 204 (205) is a 1,807 RSF (1,667 USF) office suite with 5 private offices, a waiting room, and an insuite restroom and kitchenette, available for lease as of January 2023.