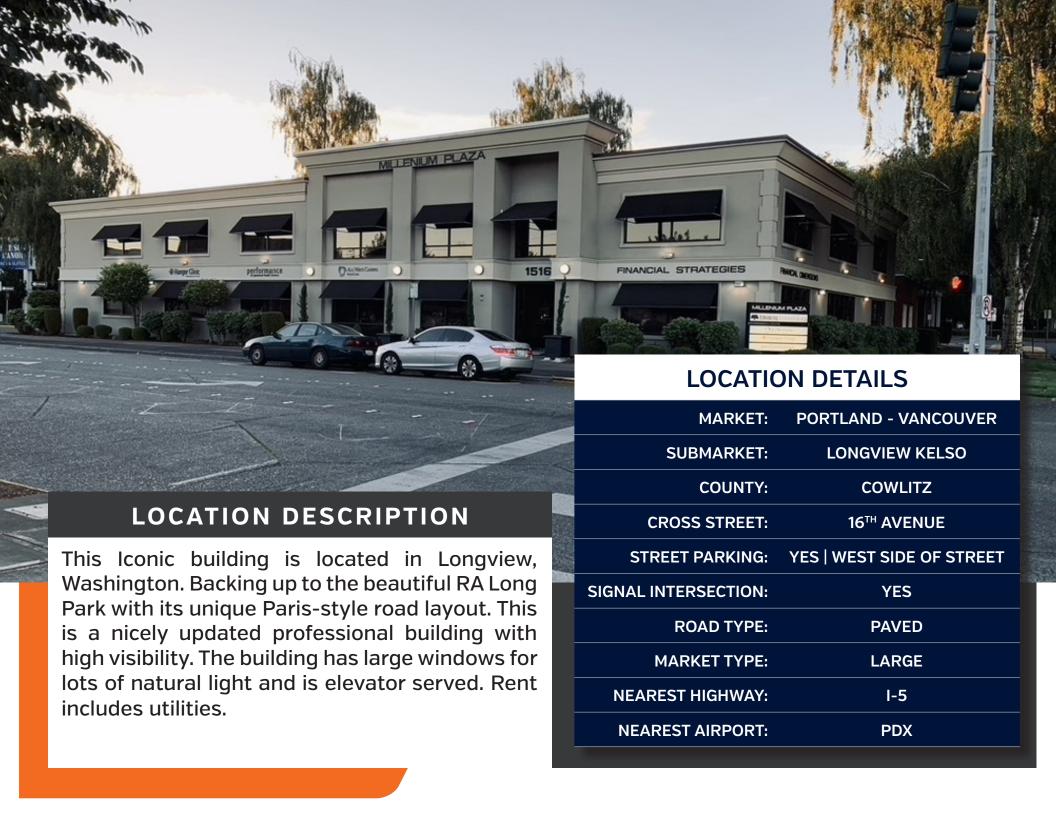

The Millennium Plaza Office Building is located in a high-traffic area of Longview Washington.