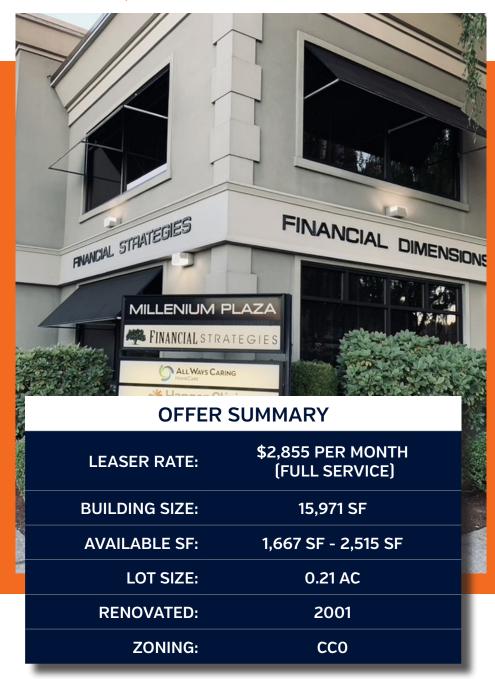

#### PROPERTY DESCRIPTION

Suite 204 (205) is a 1,807 RSF (1,667 USF) office suite with 5 private offices, a waiting room, and an insuite restroom and kitchenette, available for lease as of January 2023.

#### PROPERTY HIGHLIGHTS

- Exceptional Second Level Suite with Natural Light
- Three Large Private Offices
- Three Additional Rooms (Two small offices one file storage room)
- In-Suite Kitchenette
- In-Suite Restroom