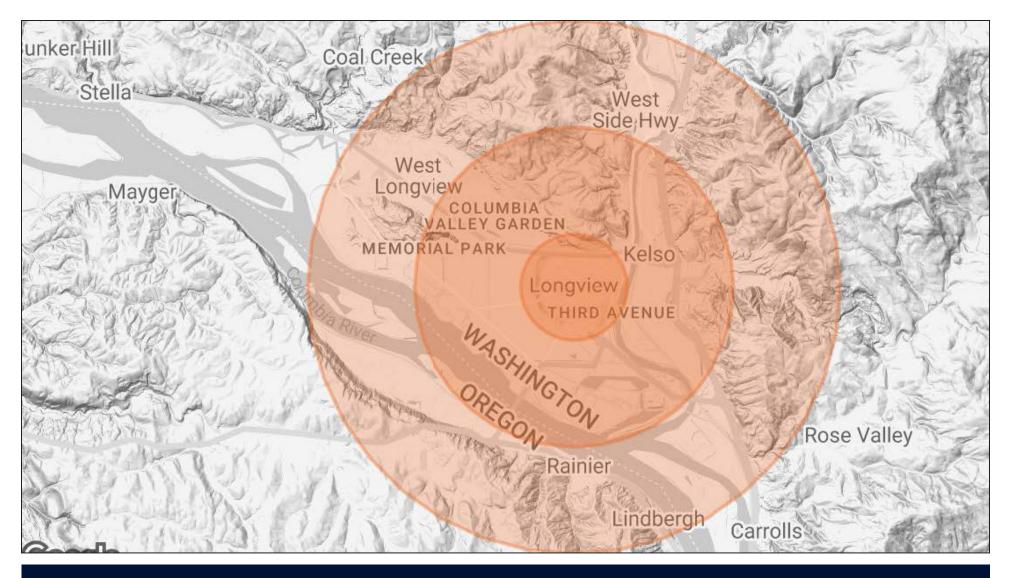

## **FLOOR PLAN**

| POPULATION       | 1 MILE | 3 MILE | 5 MILE | HOUSEHOLD & INCOME  | 1 MILE    | 3 MILE    | 5 MILE    |
|------------------|--------|--------|--------|---------------------|-----------|-----------|-----------|
| TOTAL POPULATION | 9,866  | 51,805 | 84,103 | TOTAL HOUSEHOLDS    | 4,864     | 21,897    | 34,317    |
| AVERAGE AGE      | 46.9   | 38.4   | 38.1   | # OF PERSONS PER HH | 2.0       | 2.4       | 2.5       |
| AVERAGE (MALE)   | 45.0   | 38.2   | 37.8   | AVERAGE HH INCOME   | \$50,795  | \$48,447  | \$53,267  |
| AVERAGE (FEMALE) | 49.9   | 39.4   | 38.8   | AVERAGE HOUSE VALUE | \$158,594 | \$149,931 | \$153,626 |
|                  |        |        |        |                     |           |           |           |