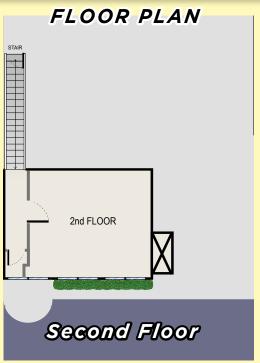

#### 3784 NW 124TH AVE, CORAL SPRINGS FL 33065

- Coral Springs Corporate Park
- Office warehouse condo unit
- Two stories high
- Roll up garage Door (10'W x 10'H)
- Year built 2005
- Impact Glass Windows 2nd Floor
- Hurricane Shutters 1st Floor