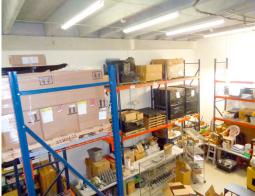

#### 3784 NW 124TH AVE, CORAL SPRINGS FL 33065

- Coral Springs Corporate Park
- Office warehouse condo unit
- Two stories high
- Roll up garage Door (10'W x 10'H)
- Year built 2005
- Impact Glass Windows 2nd Floor
- Hurricane Shutters 1st Floor