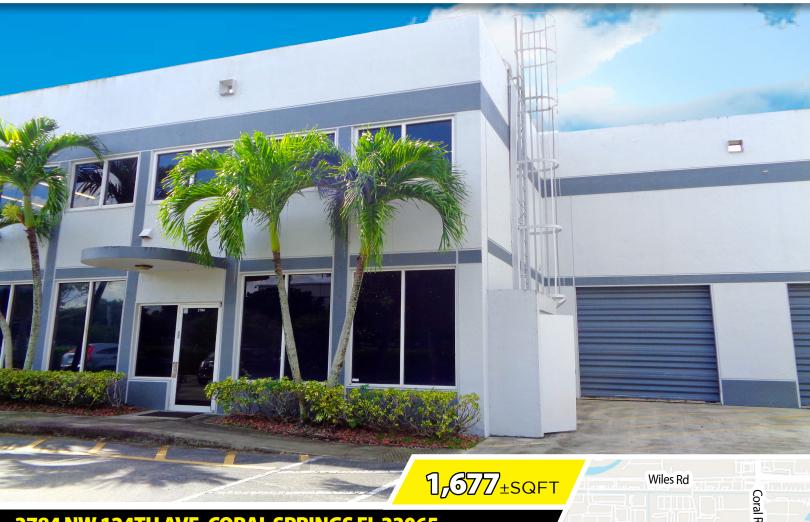

#### 3784 NW 124TH AVE, CORAL SPRINGS FL 33065

- Coral Springs Corporate Park
- Office warehouse condo unit
- Two stories high
- Roll up garage Door (10'W x 10'H)
- Year built 2005
- Impact Glass Windows 2nd Floor
- Hurricane Shutters 1st Floor