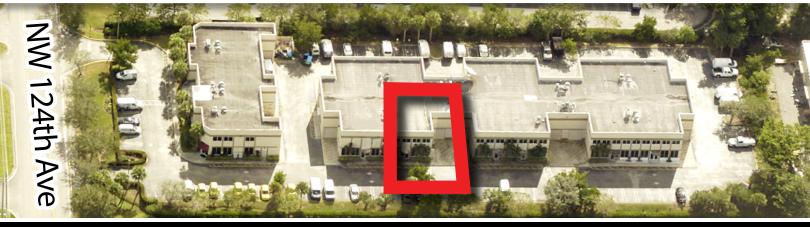

#### 3784 NW 124TH AVE, CORAL SPRINGS FL 33065

- Coral Springs Corporate Park
- Office warehouse condo unit
- Two stories high
- Roll up garage Door (10'W x 10'H)
- Year built 2005
- Impact Glass Windows 2nd Floor
- Hurricane Shutters 1st Floor