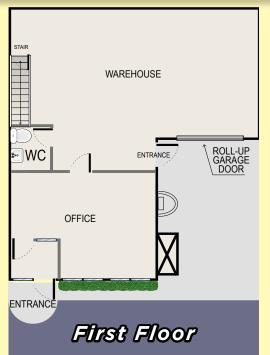

#### 3784 NW 124TH AVE, CORAL SPRINGS FL 33065

- Coral Springs Corporate Park
- Office warehouse condo unit
- Two stories high
- Roll up garage Door (10'W x 10'H)
- Year built 2005
- Impact Glass Windows 2nd Floor
- Hurricane Shutters 1st Floor