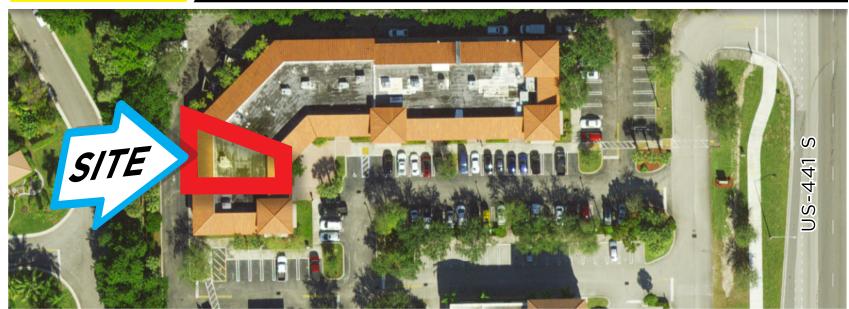

## 4651 N STATE RD 7 #12C, CORAL SPRINGS, FL 33073

- High Traffic Location 50,000 cars per day
- Spacious interior
- Part of a business district includes Target, Home Depot, and Walgreens.
- Special Discount Rate Available