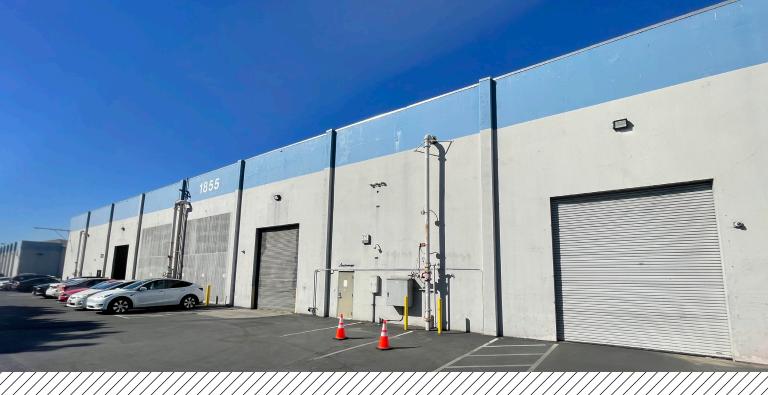

# ±20,000 SF Industrial Space For Sublease

# 1855 S 10TH STREET SAN JOSE, CA

# **Space Highlights**

- 1,000 SqFt Office and Break Room Area
- 22'-24' Clear Height
- Fully Insulated
- 2 Grade Level Doors
- New 45KVA 480X208/120VAC Transformer and 225 Amp Panel
- Dedicated 220V 30 Amp Circuit for Forklift Charging
- Available October 1st, 2023
- LED October 31st, 2025
- Call to tour

For information, please contact:

## Gabe Regalado

Director t 408-455-4913 gabe.regalado@nmrk.com CA RE License #02008286

#### John Yandle

Executive Managing Director t 408-987-4154 john.yandle@nmrk.com CA RE License #00884818



The distributor of this communication is performing acts for which a real estate license is required. The information contained herein has been obtained from sources deemed reli