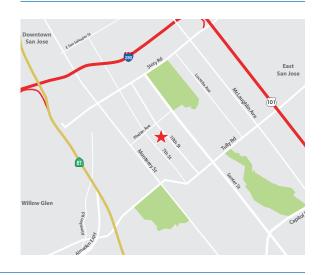

Amp Panel
- Dedicated 220V 30 Amp Circuit for Forklift Charging
- Available October 1st, 2023
- LED October 31st, 2025
- Call to tour

For information, please contact:

## Gabe Regalado

Director t 408-455-4913 gabe.regalado@nmrk.com CA RE License #02008286

#### John Yandle

Executive Managing Director t 408-987-4154 john.yandle@nmrk.com CA RE License #00884818



The distributor of this communication is performing acts for which a real estate license is required. The information contained herein has been obtained from sources deemed reliable but has not been verified and no guarantee, warranty or representation, either express or implied, is made with respect to such information. Terms of sale or lease and availability are subject to change or withdrawal without notice. 23-0411 • 08/23



nmrk.com

## Site Plan & Floor Plan





16' Electric Roll Up

3 Phase Power

• Power + Network

• Power

\*The site plan & floor plan are not drawn to scale.

## For information, please contact:

## Gabe Regalado

Director t 408-455-4913 gabe.regalado@nmrk.com CA RE License #02008286

#### John Yandle Executive Managing Director t 408-987-4154 john.yandle@nmrk.com CA RE License #00884818

nmrk.com



The distributor of this communication is performing acts for which a real estate license is required. The information contained herein has been obtained from sources deemed reliable but has not been verified and no guarantee, warranty or representation, either express or implied, is made with respect to such information. Terms of sale or lease and availability are subject to change or withd