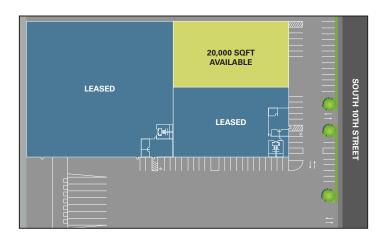

## Site Plan & Floor Plan

16' Electric Roll Up

3 Phase Power

• Power + Network

• Power

\*The site plan & floor plan are not drawn to scale.