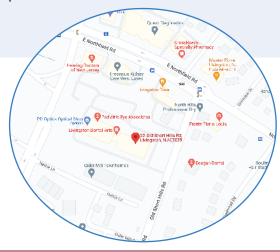

## **Close to Cooperman Barnabas Medical Center**

#### **Building Features**

- Approx 45,000 SF Building
- Elevator access to 2nd floor
- · Monument signage on Old Short Hills Road
- · Excellent on-site parking
- Direct access from parking lot
- 1/4 mile to Cooperman Barnabas Medical Ctr