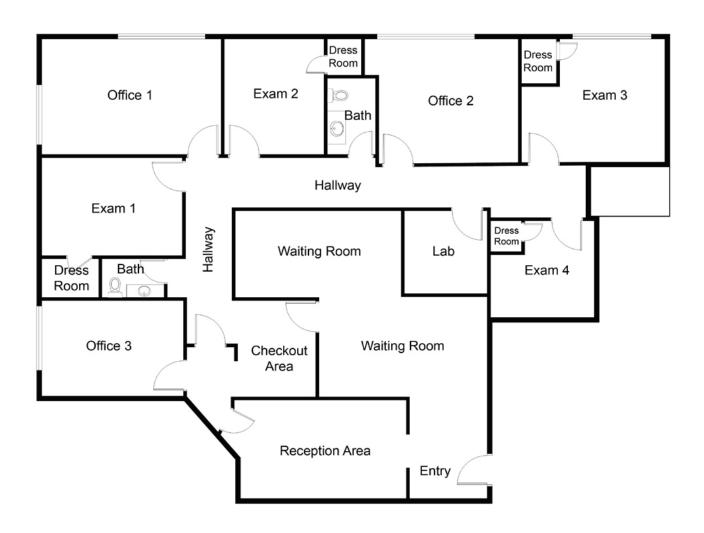

#### **Available Space**

**MEDICAL OFFICE** 

- Approx 2,300 SF Medical Office Condo
- 4 Exam Rooms
- 2 Private Offices
- Administrative Area
- Waiting + Reception areas
- 2 Bathrooms
- Lab

## **Floor Plan**