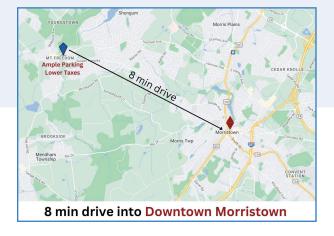

### PROPERTY FEATURES

- 15,000 sf building
- Two (2) story building
- · Generous on-site parking
- Monument signage
- Handicapped accessible
- "LVC" zoning allows for a variety of uses
- At Sussex Turnpike, near Routes 10, 46, 80 & 287
- Proximate to new retail center