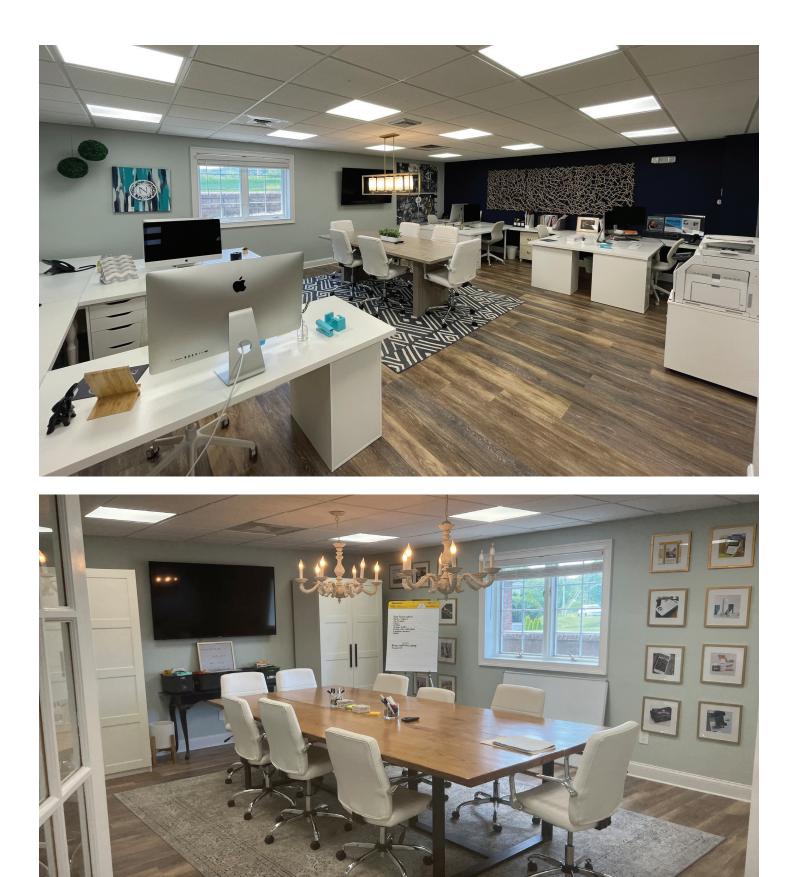

#### AVAILABLE SPACE

- Approximately 1780 sf
- Move-in ready
- Upscale build out
- Abundant natural light
- New HVAC unit
- Updated electrical & LED lighting
- · Interior security camera
- High-end furniture available for purchase