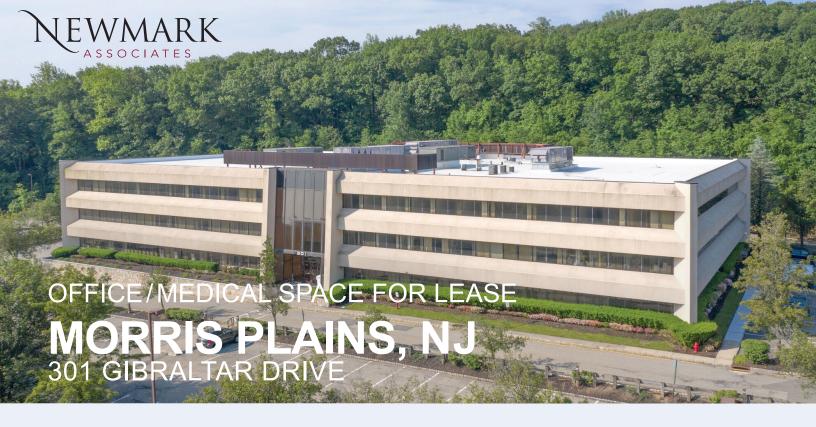

# **BEST DEAL IN TOWN! BELOW MARKET RATES!**

# **AVAILABLE SPACES**

**Build to Suit Spaces:** 

1st Floor: approx. 8000-17,500 sf
2nd Floor: approx. 8000-17,500 sf
3rd Floor: approx. 8000-17,550 sf

Available Immediately:

• Suite 3D: approx. 8000 sf - Turnkey Office

# **PROPERTY FEATURES**

- 105,000 sf, three (3) story elevatored building
- · Abundant parking
- Walking distance to Powder Mill Plaza including restaurants/banks/personal care services
- Immediate access to Routes 10/287/80
- Monument signage available