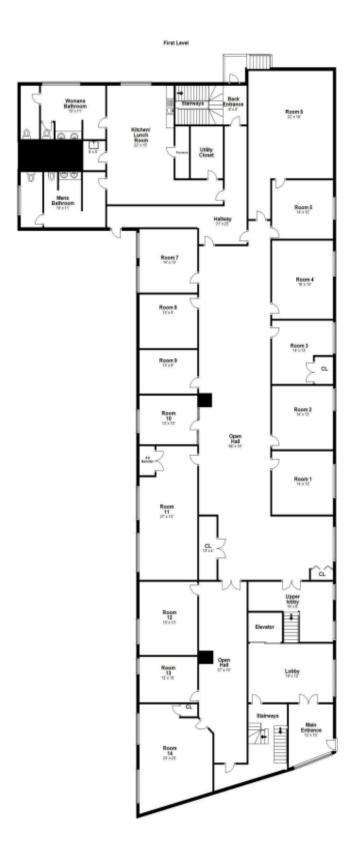

Houlihan Lawrence Wareck D'Ostilio New Haven \* Milford \* Woodbridge \* Branford \* Old Saybrook

| ROOM   | POSTED RENT |          | ELECT/MO |       |
|--------|-------------|----------|----------|-------|
| 1      | \$          | 600.00   | \$       | 35.00 |
| 2      | \$          | 600.00   | \$       | 35.00 |
| 3      | \$          | 600.00   | \$       | 35.00 |
| 4      | \$          | 935.00   | \$       | 35.00 |
| 5      | \$          | 550.00   | \$       | 35.00 |
| 6      | \$          | 1,350.00 | \$       | 35.00 |
| 7      | \$          | 600.00   | \$       | 35.00 |
| 8      | \$          | 450.00   | \$       | 35.00 |
| 9      | \$          | 450.00   | \$       | 35.00 |
| 10     | \$          | 500.00   | \$       | 35.00 |
| 11     | \$          | 900.00   | \$       | 35.00 |
| LEASED | \$          | 2,000.00 | \$       | 35.00 |
| LEASED |             |          | \$       | 35.00 |
| LEASED |             |          | \$       | 35.00 |
| LEASED |             |          | \$       | 35.00 |