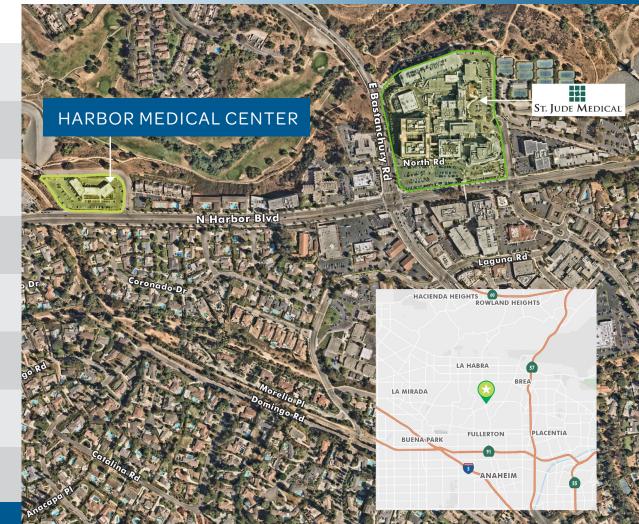

Prot Res

Professionally Managed and Maintained by Extremely Responsive Management Company and Landlord.

Bus Stop Immediately Adjacent

Close proximity to St. Jude Hospital