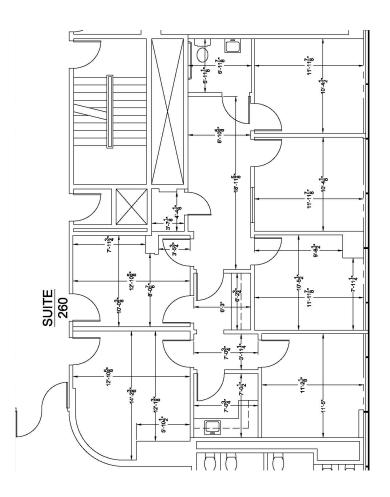

#### Suite 260

### Matterport

Virtual Tour

| Space     | Description          | Lease Type            | Size (SF) | Availability |
|-----------|----------------------|-----------------------|-----------|--------------|
| Suite 260 | Medical/Office Suite | <b>Modified Gross</b> | 1,549 RSF | Now          |